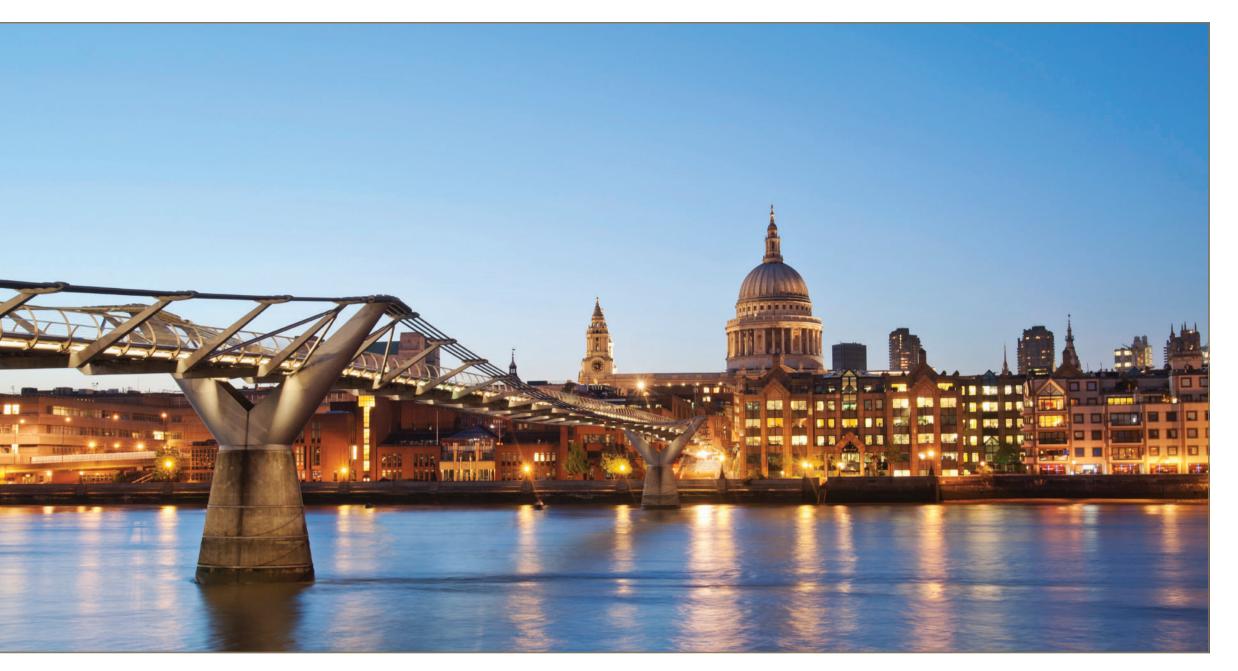

# ONE LANDSCAPE

One Blackfriars is transforming London's skyline with the 50-storey Tower creating a new focus on the banks of the River Thames among the capital's famous landmarks. The view to the east sweeps over The Shard, the dome of St Paul's and The Gherkin. Looking west, the Houses of Parliament and the London Eye offer a fascinating snapshot of old and new.

# ONE SKYLINE

One Blackfriars is set to shape the capital's skyline with its distinctive sculptural elegance. The sheer beauty and purity of its design is destined to create a new focus on London's South Bank.