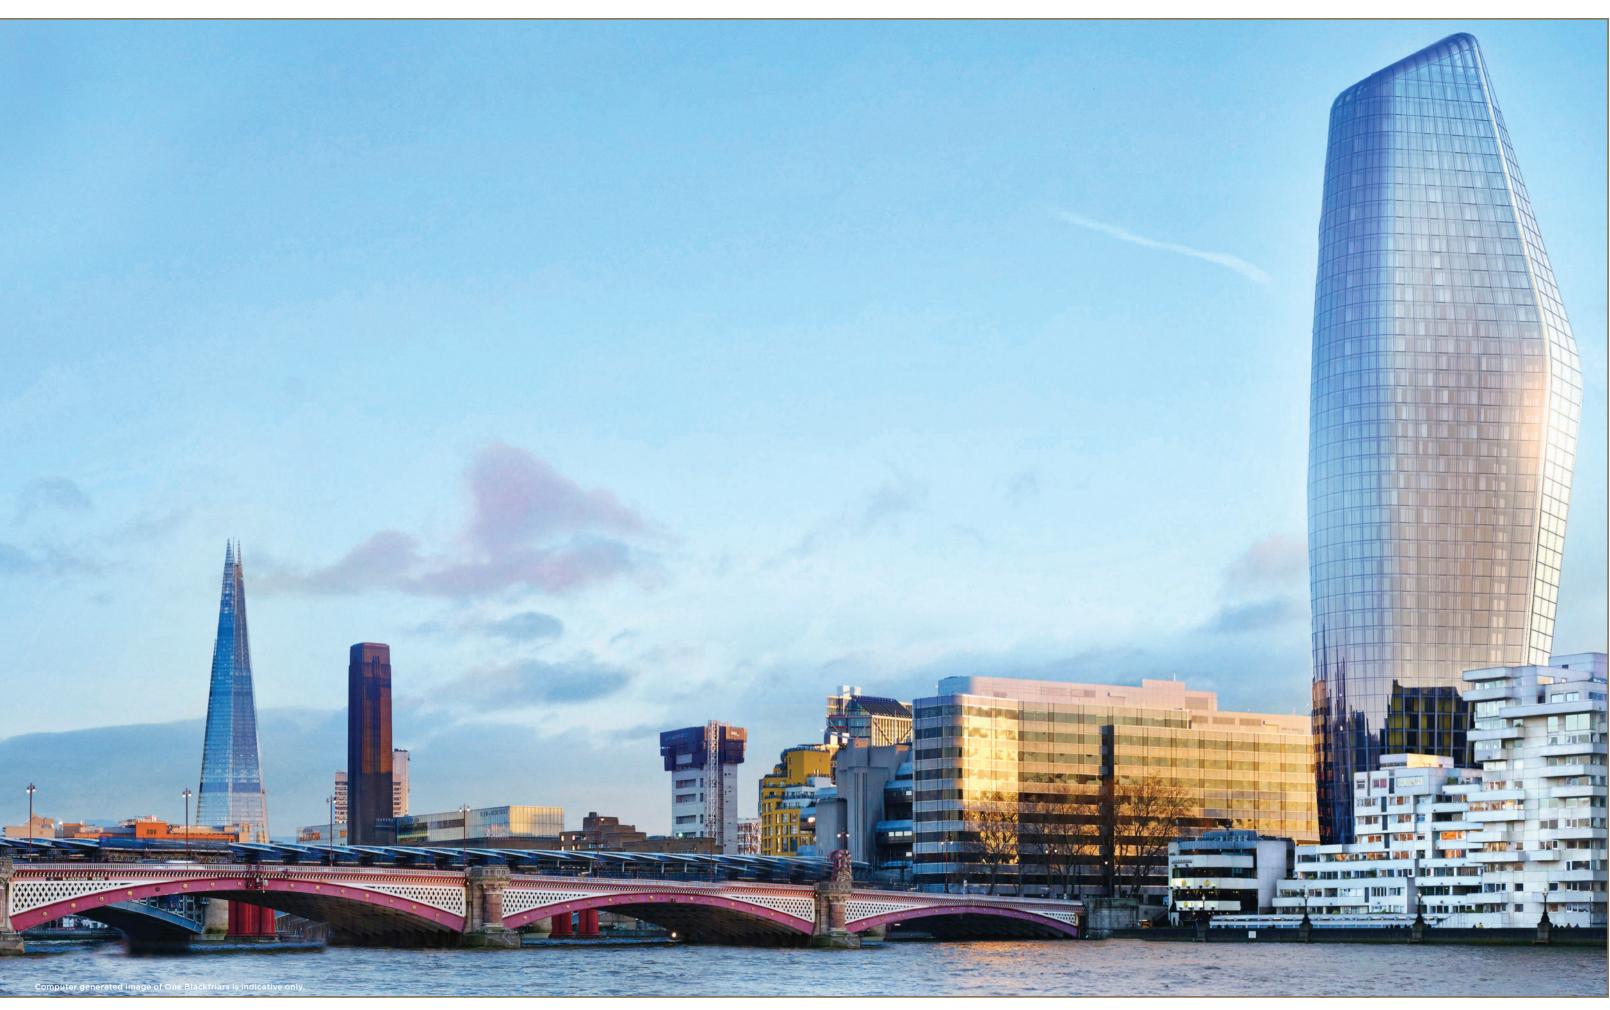

# ONE LANDSCAPE

One Blackfriars is transforming London's skyline with the 50-storey Tower creating a new focus on the banks of the River Thames among the capital's famous landmarks. The view to the east sweeps over The Shard, the dome of St Paul's and The Gherkin. Looking west, the Houses of Parliament and the London Eye offer a fascinating snapshot of old and new.

# ONE SKYLINE

One Blackfriars is set to shape the capital's skyline with its distinctive sculptural elegance. The sheer beauty and purity of its design is destined to create a new focus on London's South Bank.