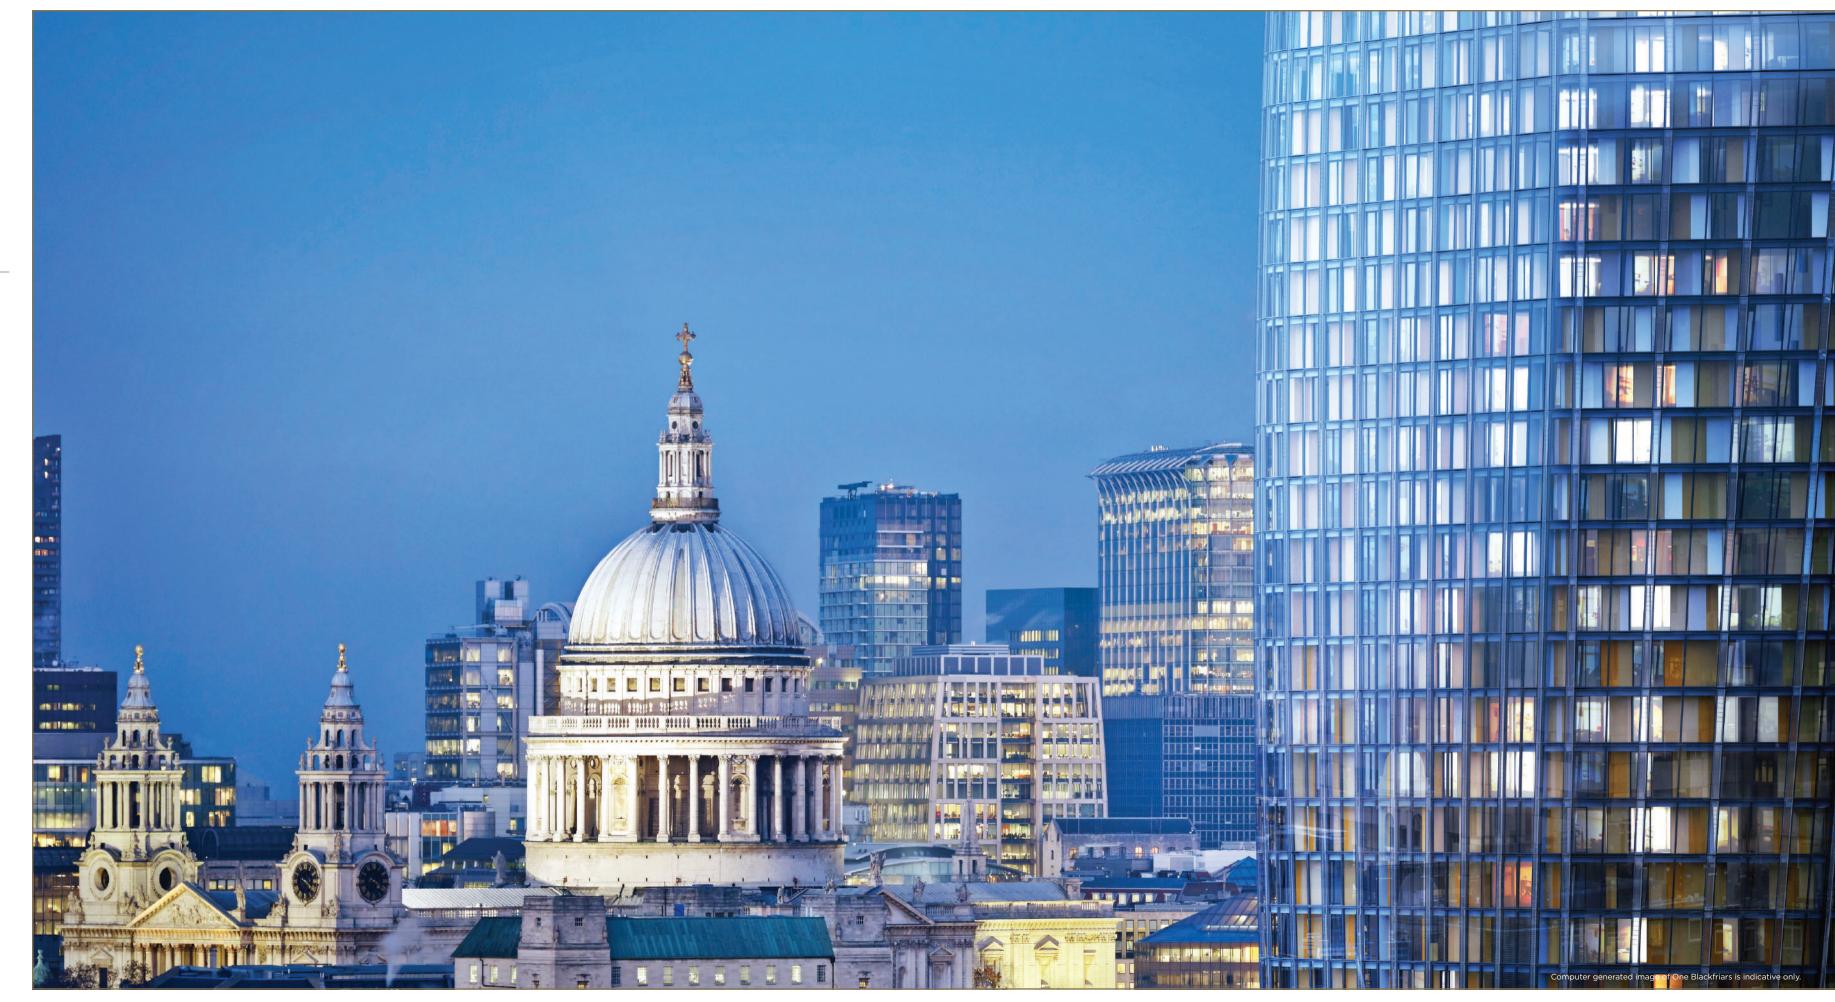

# ONE LANDSCAPE

One Blackfriars is transforming London's skyline with the 50-storey Tower creating a new focus on the banks of the River Thames among the capital's famous landmarks. The view to the east sweeps over The Shard, the dome of St Paul's and The Gherkin. Looking west, the Houses of Parliament and the London Eye offer a fascinating snapshot of old and new.

# ONE SKYLINE

One Blackfriars is set to shape the capital's skyline with its distinctive sculptural elegance. The sheer beauty and purity of its design is destined to create a new focus on London's South Bank.