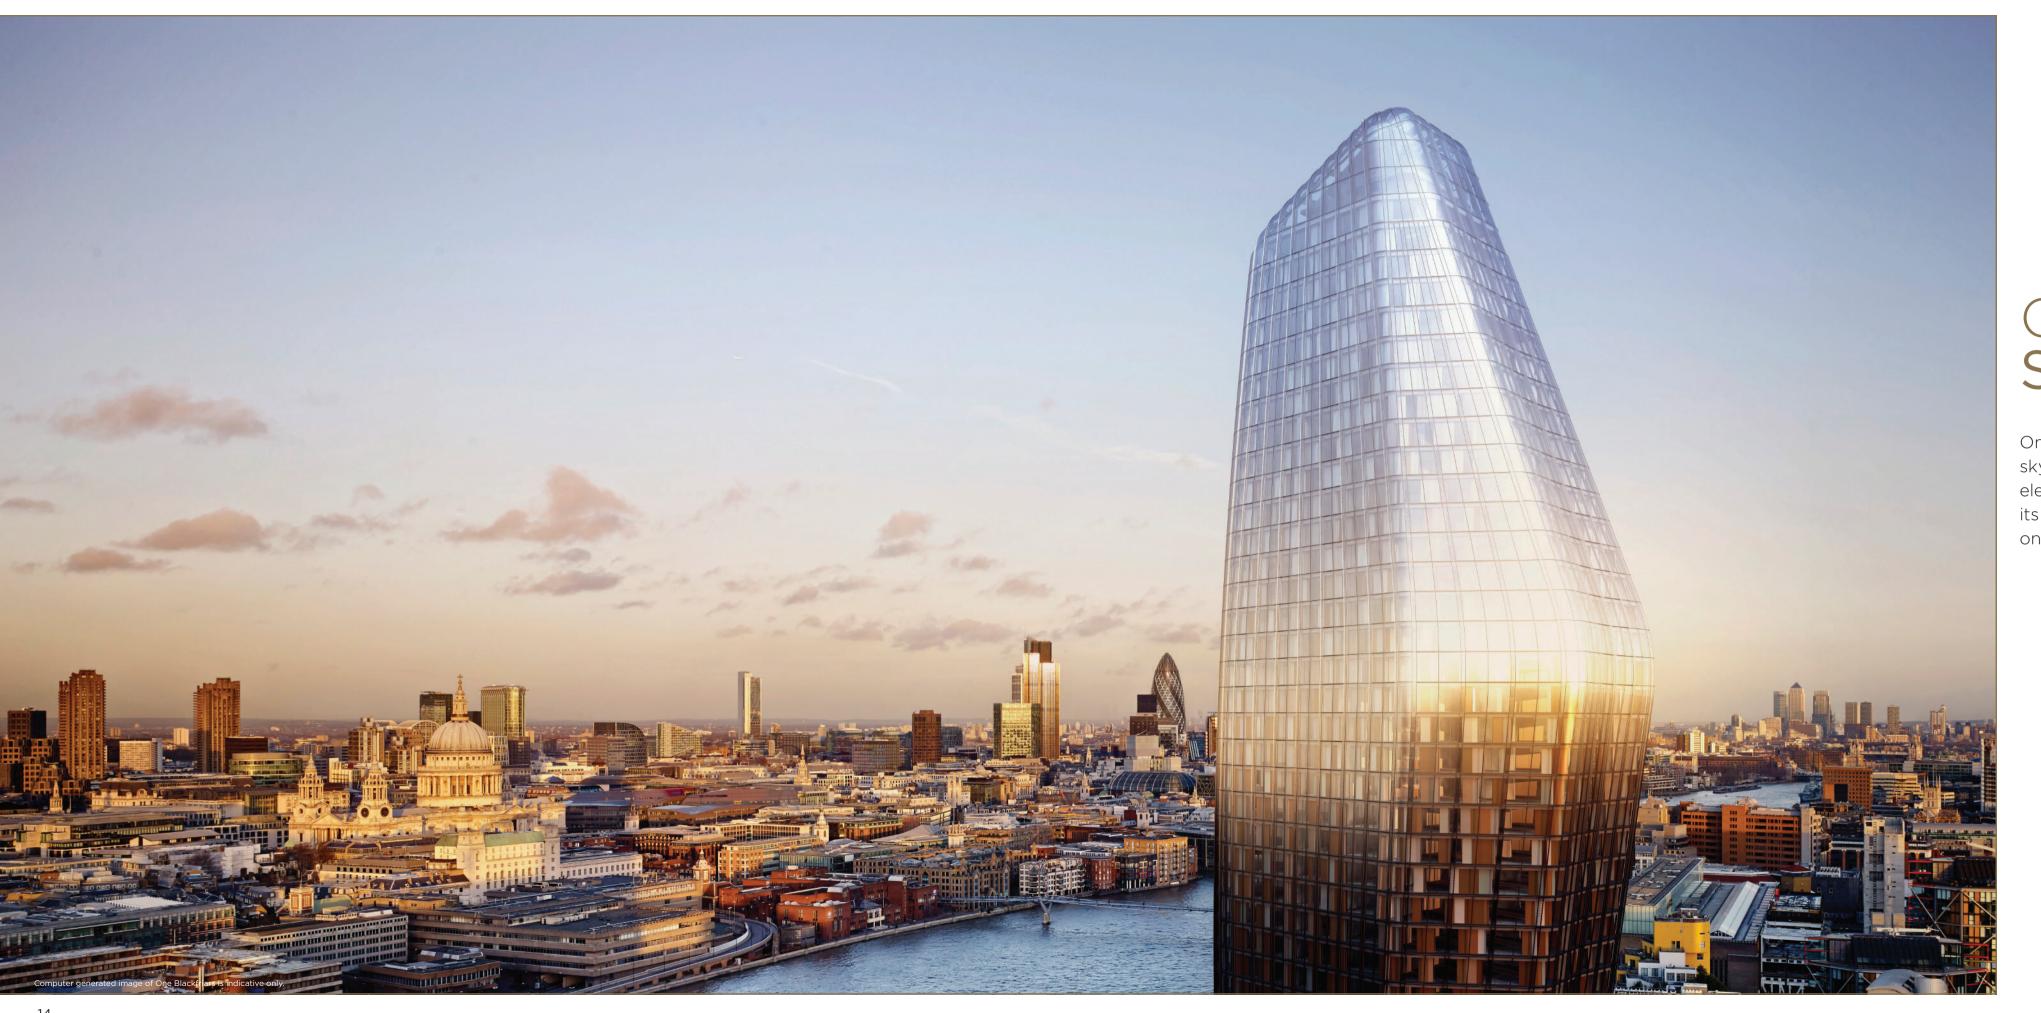

# ONE LANDSCAPE

One Blackfriars is transforming London's skyline with the 50-storey Tower creating a new focus on the banks of the River Thames among the capital's famous landmarks. The view to the east sweeps over The Shard, the dome of St Paul's and The Gherkin. Looking west, the Houses of Parliament and the London Eye offer a fascinating snapshot of old and new.

# ONE SKYLINE

One Blackfriars is set to shape the capital's skyline with its distinctive sculptural elegance. The sheer beauty and purity of its design is destined to create a new focus on London's South Bank.