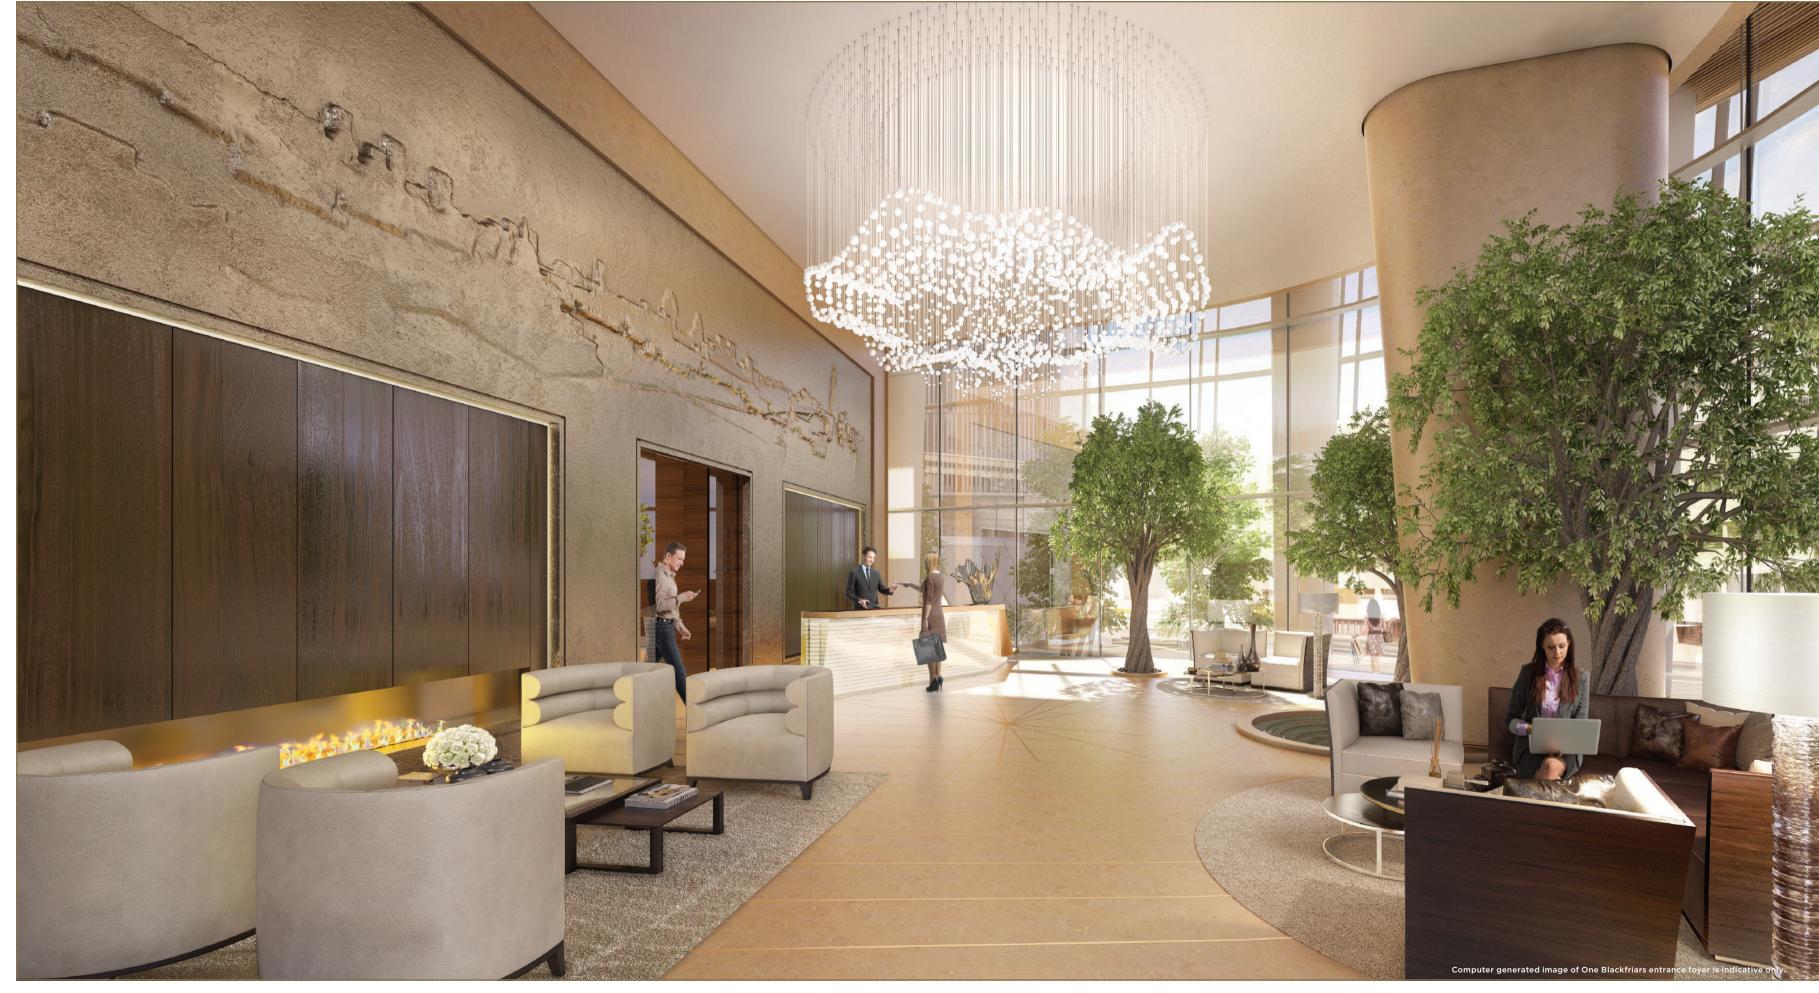

# ONE PLACE

A discreet, private world with a first-class approach to living distinguishes One Blackfriars. A gym, thermal suite, golf simulator, screening room, 32nd floor executive lounge and a residents' wine cellar are among the facilities available to residents. This exclusive leisure area is accessed via a private route from the Tower into the Retail and Leisure building.

The hotel will add value to the piazza and will feature a quality dining experience for residents of the Tower.

The Retail and Leisure building will sit to the south of the Tower, offering high-quality retail units. At the heart of One Blackfriars, the beautifully landscaped piazza with a water feature creates the destination.