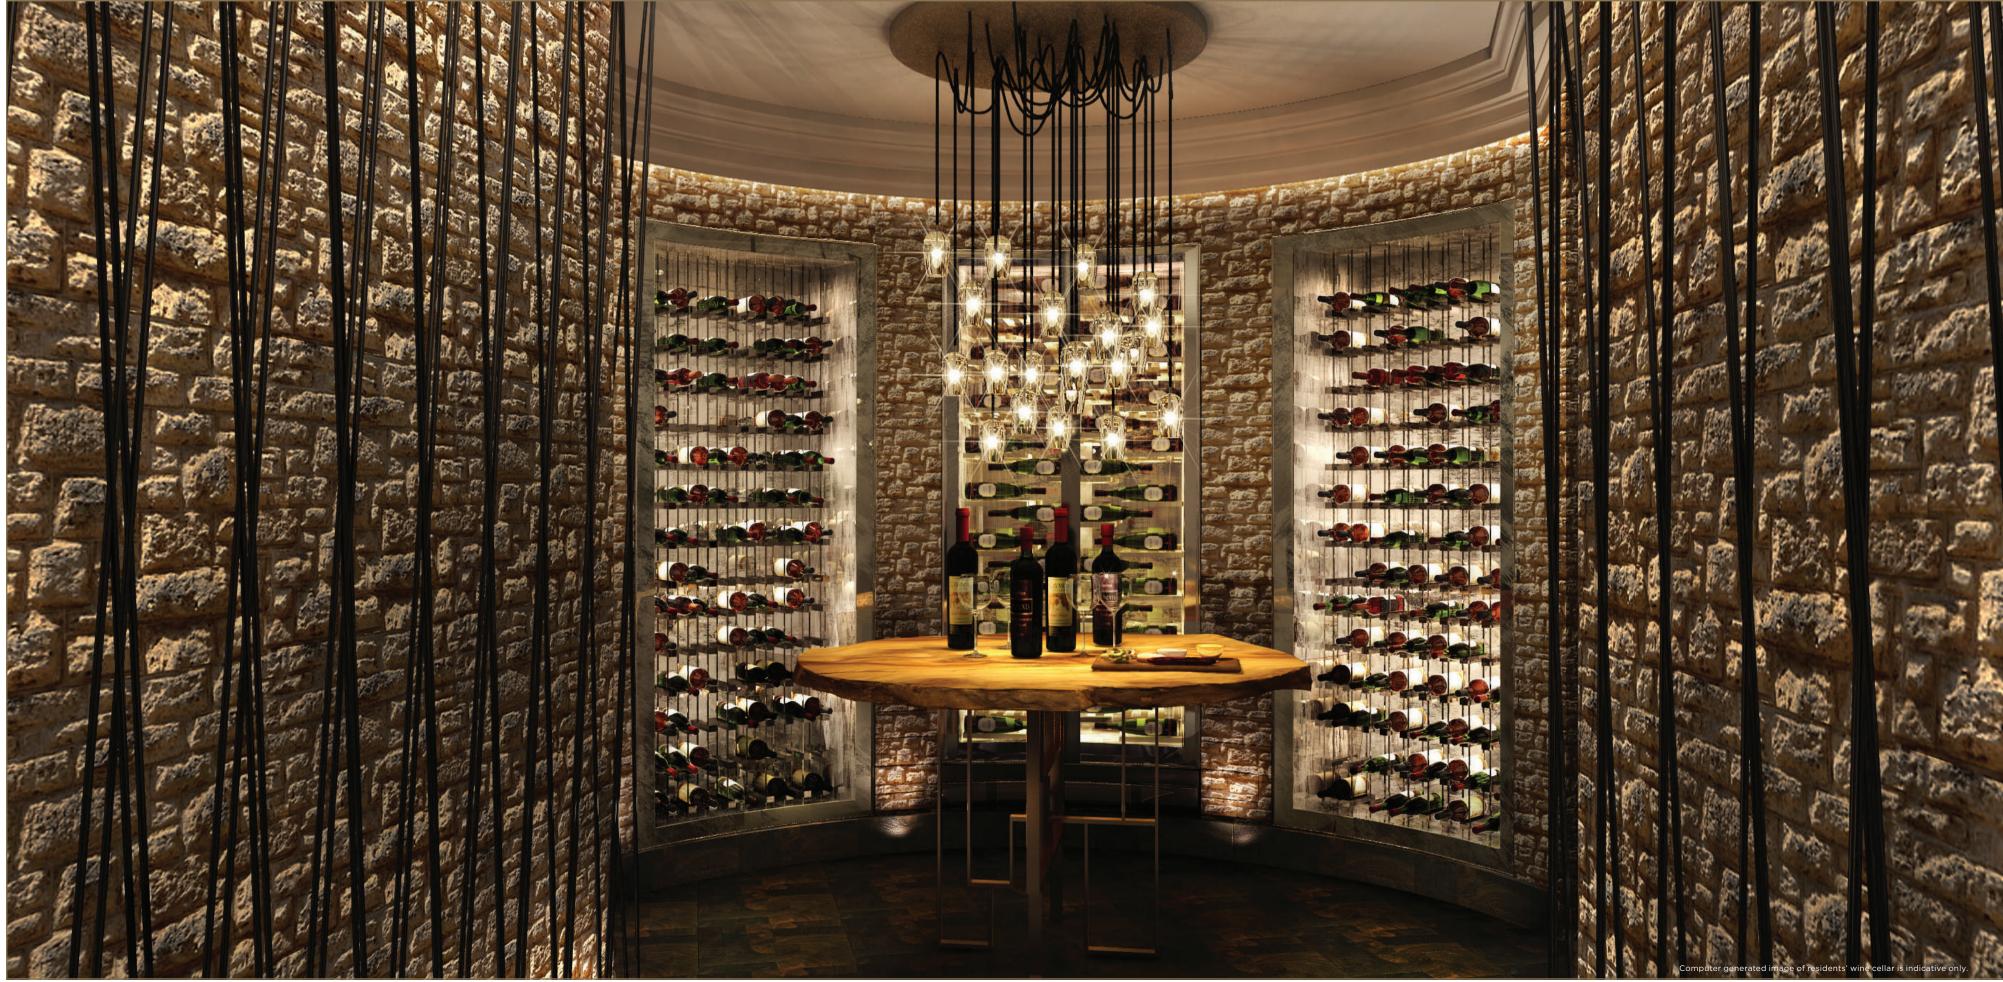

#### MASTERS OF WINE

For wine connoisseurs, One Blackfriars has its own cellar, where residents can hire chilled private wine storage. Controlled temperature and humidity settings create the perfect conditions for storing fine wines.