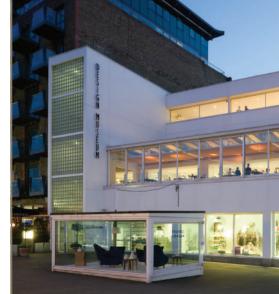

The Design Museum

Roast restaurant

The Shard - Hutong restaurant

Wright Brothers restaurant

#### RIVERSIDE RENAISSANCE

Stretching from Westminster Bridge in the west, to Tower Bridge in the east, One Blackfriars is located on the capital's most vibrant riverside destination. Renowned for its exciting, cosmopolitan restaurants and bars, with artisan and specialist producers at historic Borough Market, the area attracts a collection of London's best restaurants, such as fish and seafood specialists Wright Brothers and British seasonal produce at Roast, in the heart of Borough Market. Enjoy breathtaking, panoramic views of the city from The Shard, whilst dining at Hutong, Oblix or Aqua Shard. Close to the Old and Young Vic Theatres, watch the River Thames go by at Blueprint Café at the Design Museum, or the views across to the Palace of Westminster from Skylon at the Royal Festival Hall.