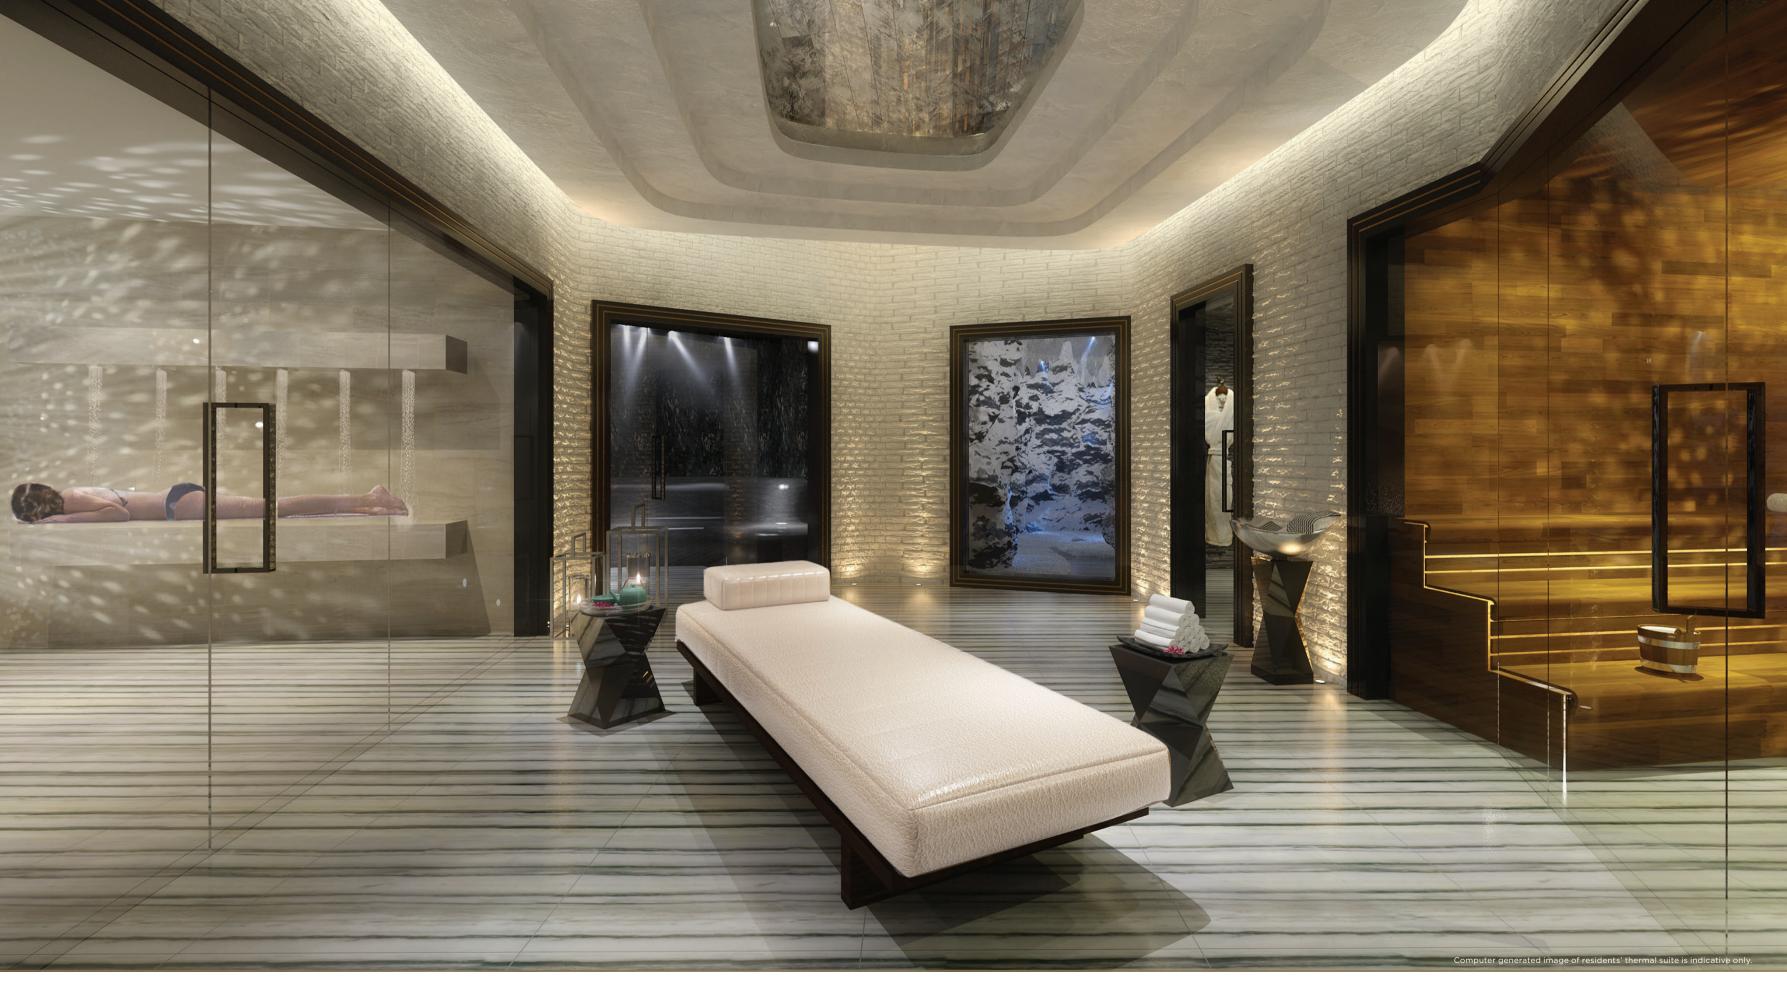

### RESTORING BODY AND SPIRIT

With its stunning pool with hydrotherapy and heated loungers, the elegant residents' spa provides a calm oasis away from the demands of London life.

### EXTREME INDULGENCE

The thermal suite offers an invigorating range of facilities. Enjoy a water massage in the Vichy shower, experience the arctic chill of the snow cabin and ice fountain, and relax in the heat of the suite's sauna and steam room. Sounds, music and an experience shower will restore the body and spirit in the wet room. A private room will also be available within the spa for the latest treatments to enhance health and well-being.

The fitness suite has a state-of-the-art gym overlooking a private garden space, which allows for residents' relaxation.