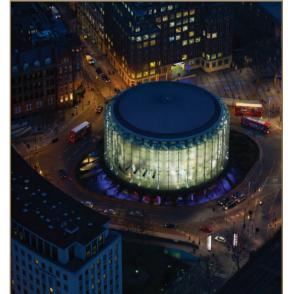

The London Eye

The Tate Modern

The National Theatre

Southwark Cathedral

Vinopolis

Borough Market

The Shard

Overlooking the River Thames, One Blackfriars is within close proximity to world-class venues, housing a flourishing arts scene with theatre, art, ballet, museums & classical and contemporary music. The Royal Festival Hall, the Hayward Gallery, the British Film Institute, the National Theatre, Tate Modern, the Old & Young Vic Theatres and Shakespeare's Globe attract visitors from all over the world.

Across the river, the Palace of Westminster, St Paul's Cathedral, Buckingham Palace, and other historic landmarks are just minutes away.

Shakespeare's Globe Theatre

The Royal Festival Hall

BFI IMAX Cinema