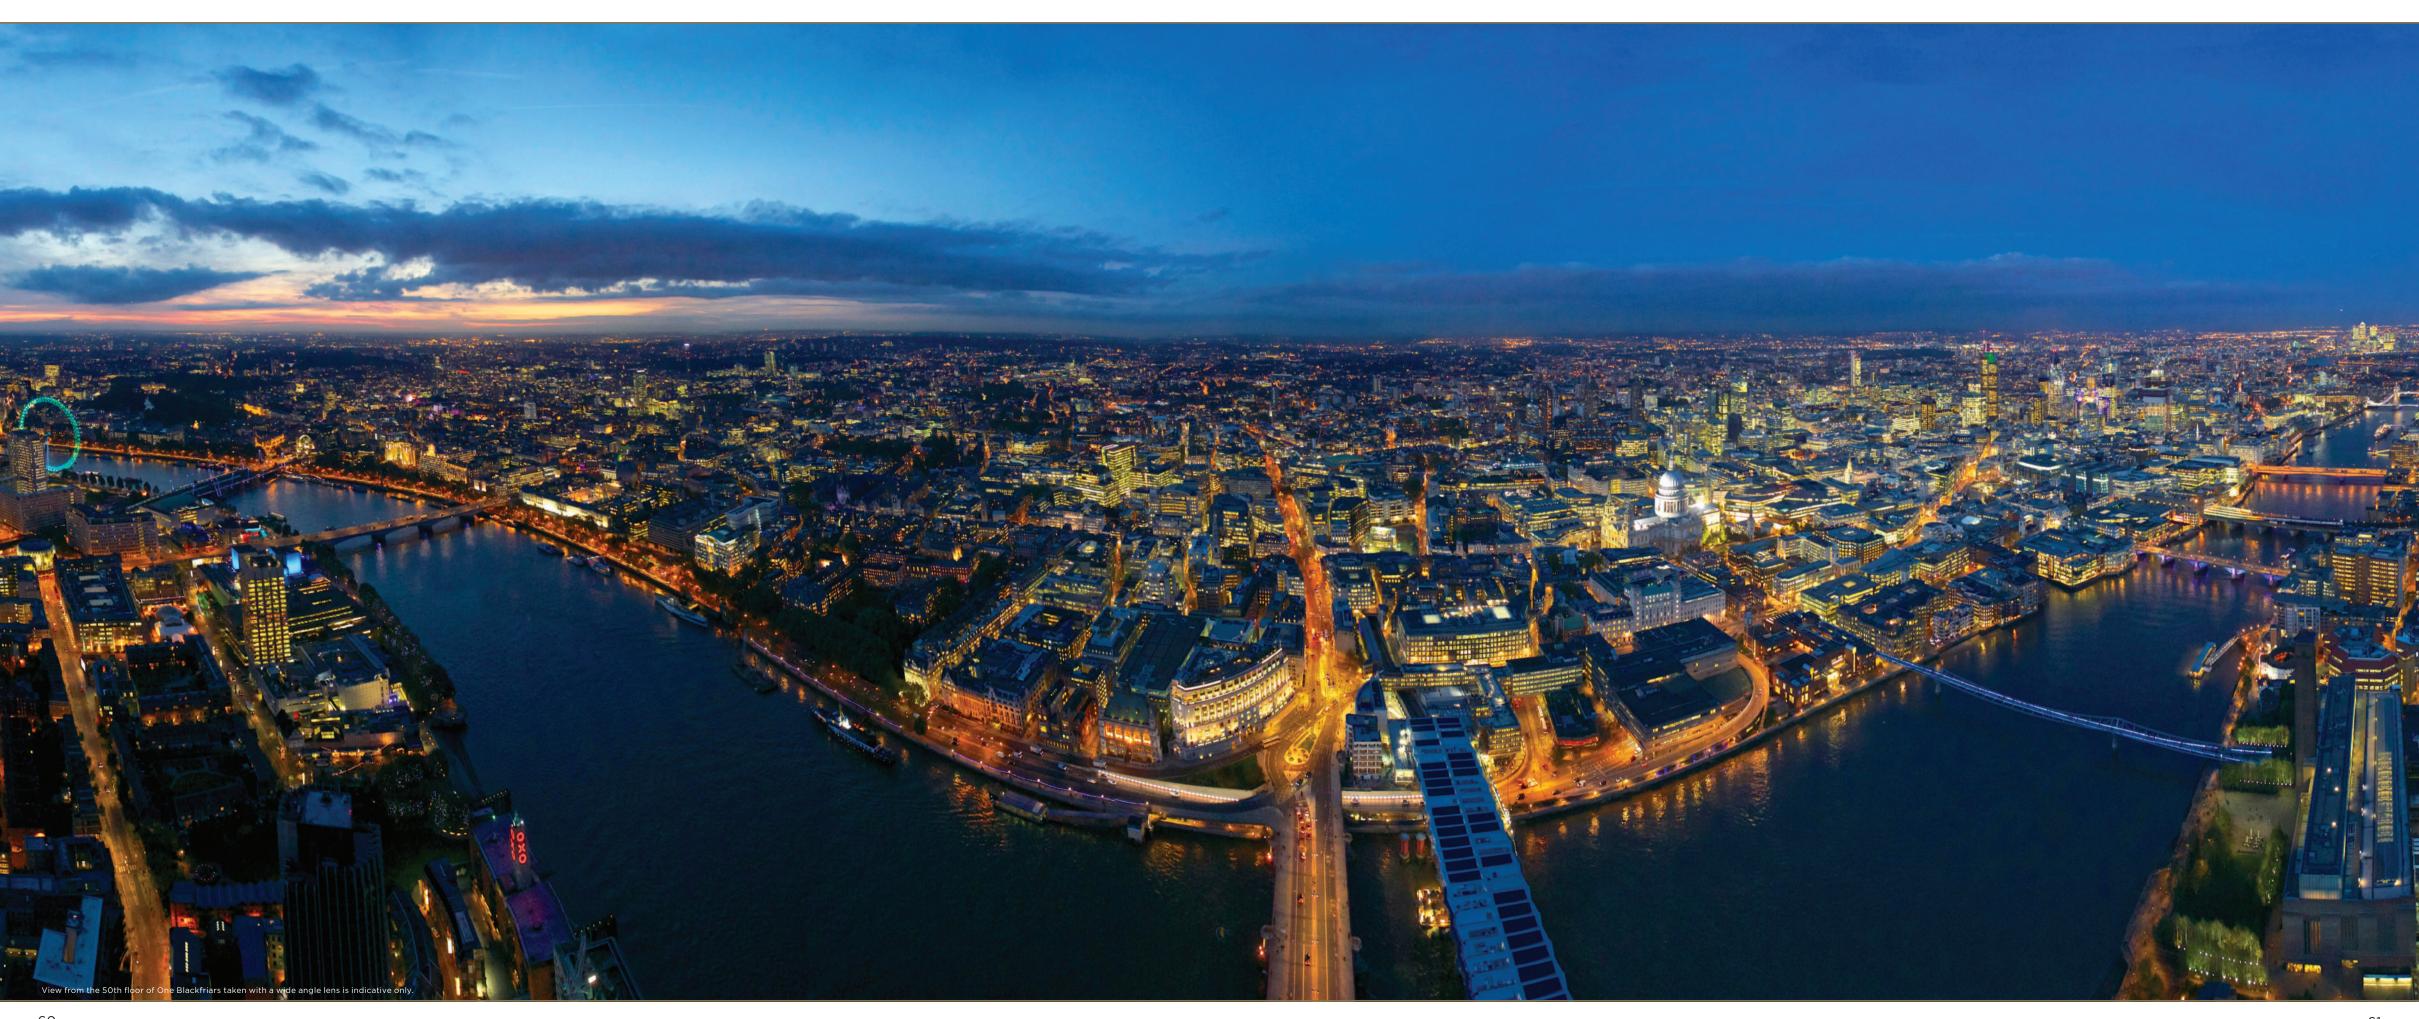

# ONE LANDSCAPE

One Blackfriars is transforming London's skyline with the 50-storey Tower creating a new focus on the banks of the River Thames among the capital's famous landmarks. The view to the east sweeps over The Shard, the dome of St Paul's and The Gherkin. Looking west, the Houses of Parliament and the London Eye offer a fascinating snapshot of old and new.

# ONE SKYLINE

One Blackfriars is set to shape the capital's skyline with its distinctive sculptural elegance. The sheer beauty and purity of its design is destined to create a new focus on London's South Bank.

#### A POINT OF VIEW

From first light in the east as the sun rises over the City, to the setting sun in the west, floor to ceiling windows provide an ever-changing view on London life.

A single glazed outer façade wraps around the building to provide a distinctive profile of the Tower.