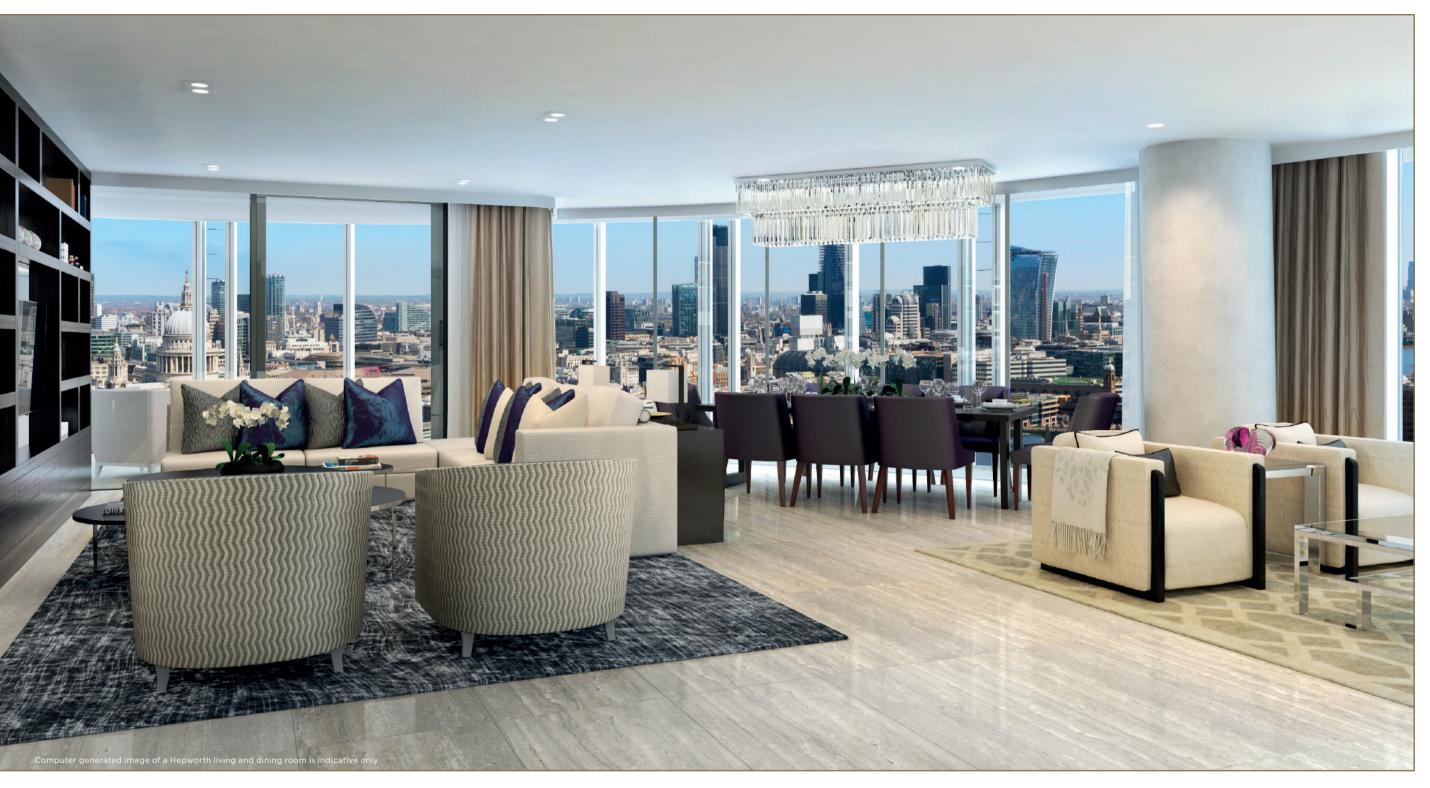

#### THE HEPWORTH COLLECTION

Barbara Hepworth worked with the finest metal, stone and wood to shape her wonderful sculptures. The Hepworth Collection embodies this spirit of the connoisseur, using exquisite materials sourced from around the world to create outstanding living spaces – distinctive, contemporary apartments with the very latest technology.

Designed by internationally renowned interior designers Tara Bernerd & Partners, the three collections are named after three leading British artists: Thomas Gainsborough, the 18th century portrait and landscape painter; J.M.W. Turner, revered for his Romantic and Impressionist landscapes and the 20th century Modernist sculptor Barbara Hepworth, to celebrate the cultural heritage of the South Bank. The collections offer a range of apartments with a choice of two design schemes.

# ONE LIFESTYLE

Distinctive interior design, attention to detail and first-class specification in sleek kitchens, elegant living and dining rooms, stylish bedrooms and bathrooms combine with great space and fabulous panoramic views to offer unrivalled London living.

Sleek, sweeping living areas create a perfect backdrop for entertaining.