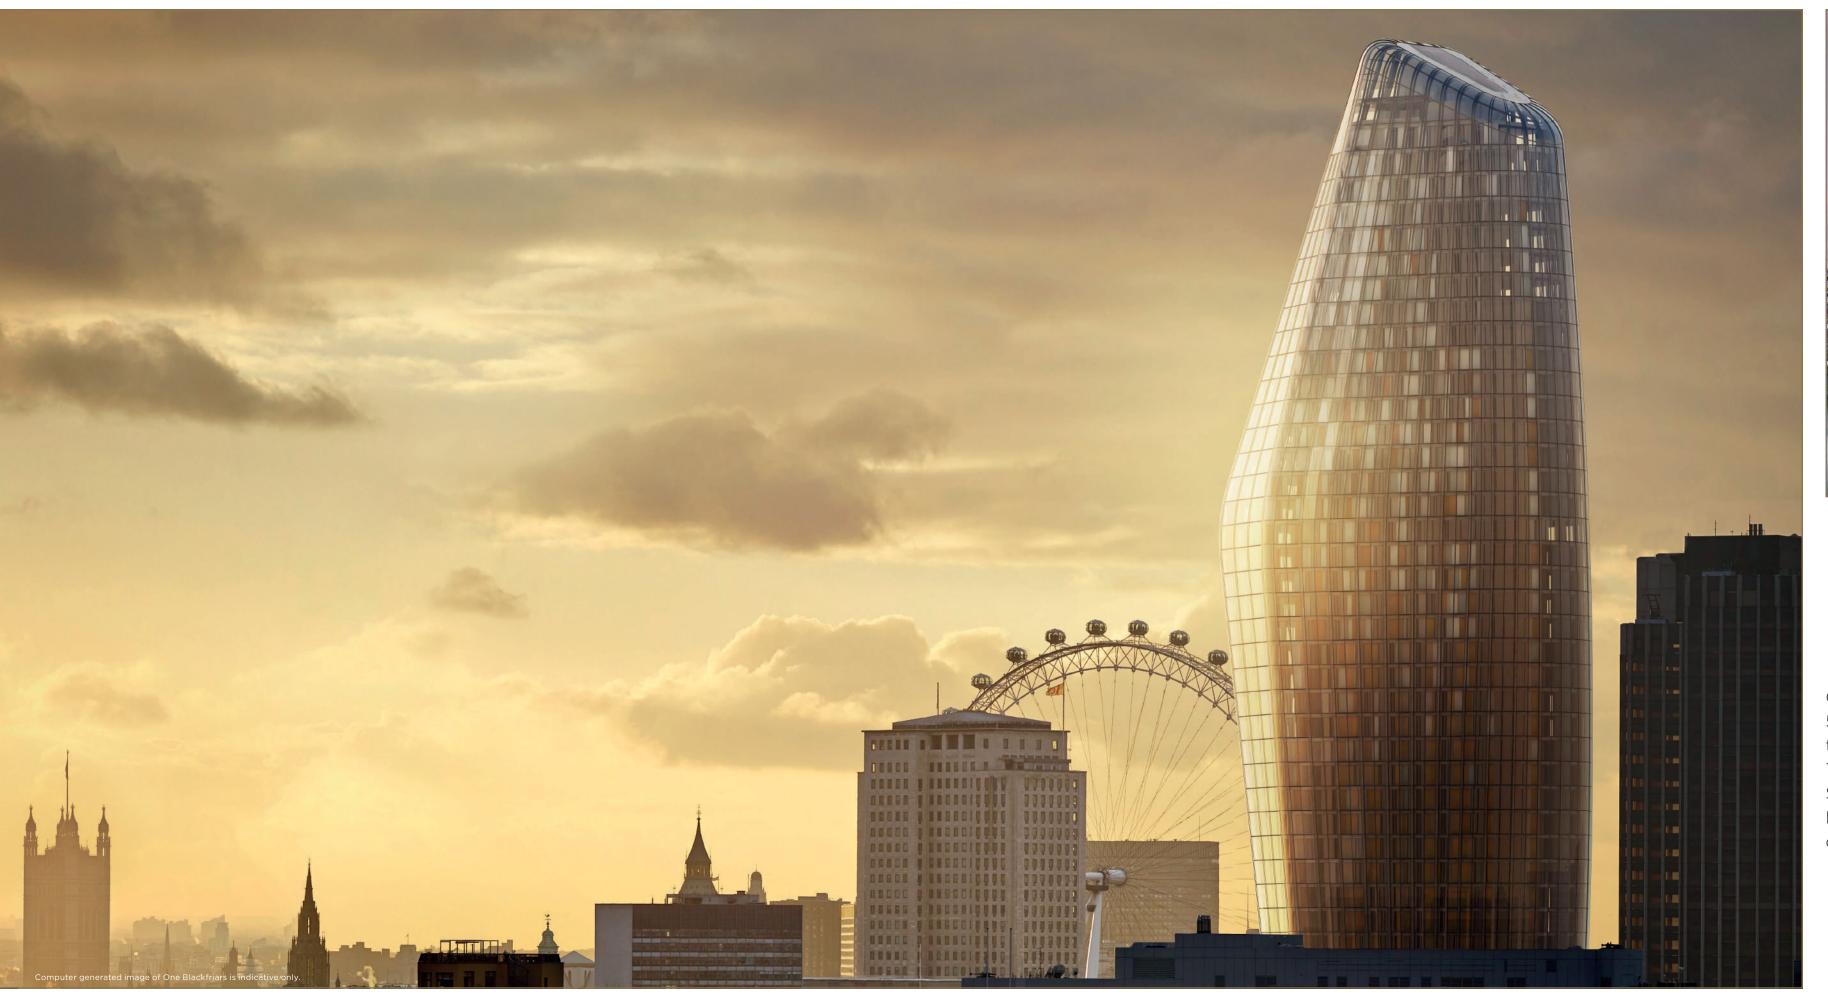

## ONE BLACKFRIARS

a shimmering, new dimension
 to London's skyline

### ONE INSPIRATION

The Lansetti II vase by Timo Sarpaneva provided the inspiration for One Blackfriars Tower – captured in the curved geometry and transparent glass surface of the Tower. The Lansetti II vase, itself, can be viewed at the Victoria and Albert Museum in London.

# ONE LANDSCAPE

One Blackfriars is transforming London's skyline with the 50-storey Tower creating a new focus on the banks of the River Thames among the capital's famous landmarks. The view to the east sweeps over The Shard, the dome of St Paul's and The Gherkin. Looking west, the Houses of Parliament and the London Eye offer a fascinating snapshot of old and new.

# ONE SKYLINE

One Blackfriars is set to shape the capital's skyline with its distinctive sculptural elegance. The sheer beauty and purity of its design is destined to create a new focus on London's South Bank.