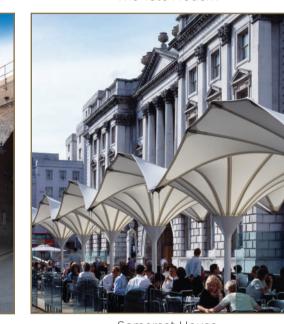

#### RIVERSIDE RENAISSANCE

Stretching from Westminster Bridge in the west, to Tower Bridge in the east, One Blackfriars is located on the capital's most vibrant riverside destination. Renowned for its exciting, cosmopolitan restaurants and bars, with artisan and specialist producers at historic Borough Market, the area attracts a collection of London's best restaurants, such as fish and seafood specialists Wright Brothers and British seasonal produce at Roast, in the heart of Borough Market. Enjoy breathtaking, panoramic views of the city from The Shard, whilst dining at Hutong, Oblix or Aqua Shard. Close to the Old and Young Vic Theatres, watch the River Thames go by at Blueprint Café at the Design Museum, or the views across to the Palace of Westminster from Skylon at the Royal Festival Hall.