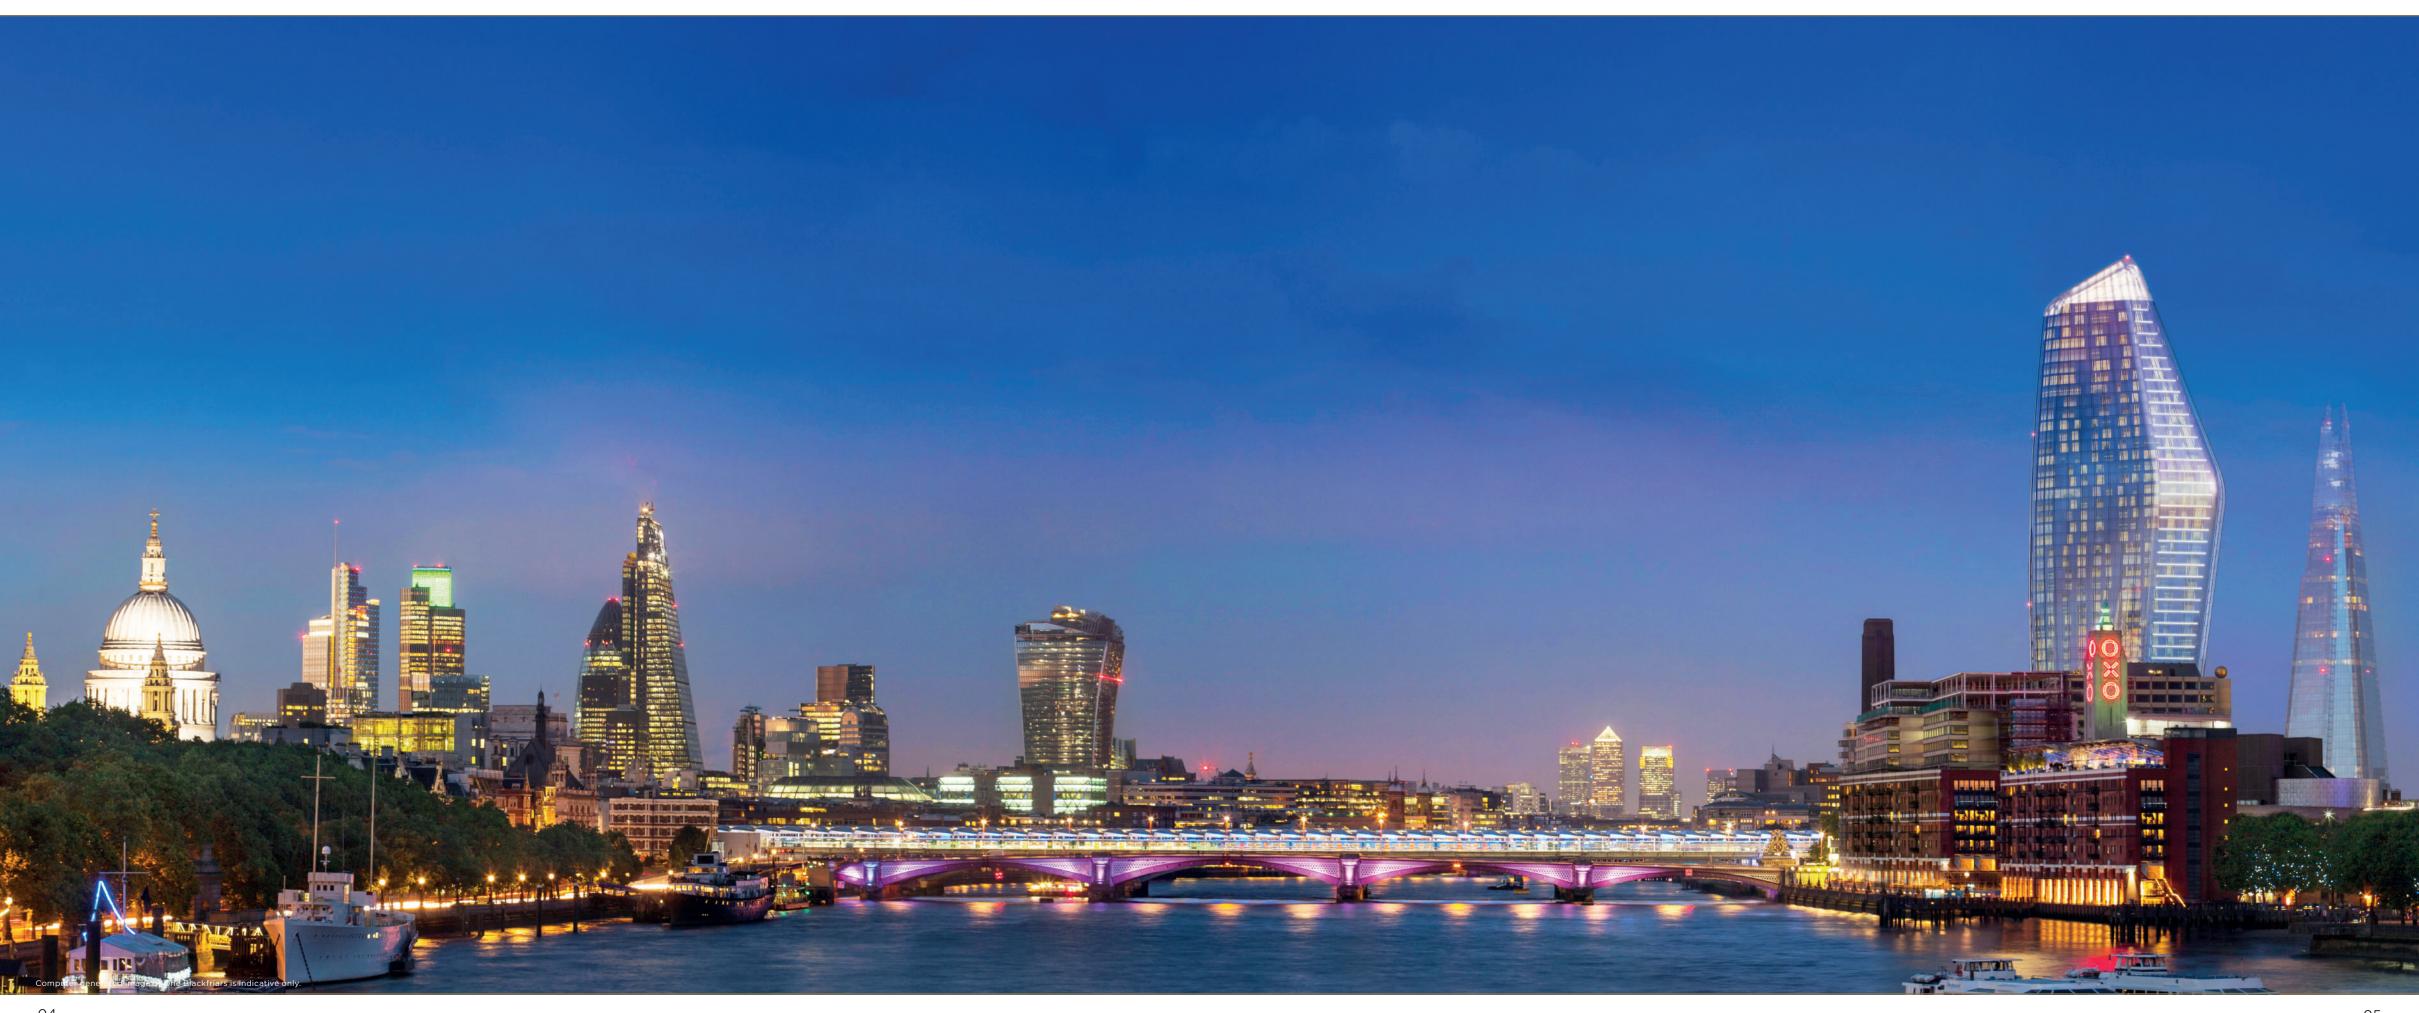

# ONE LANDSCAPE

One Blackfriars is transforming London's skyline with the 50-storey Tower creating a new focus on the banks of the River Thames among the capital's famous landmarks. The view to the east sweeps over The Shard, the dome of St Paul's and The Gherkin. Looking west, the Houses of Parliament and the London Eye offer a fascinating snapshot of old and new.

# ONE SKYLINE

One Blackfriars is set to shape the capital's skyline with its distinctive sculptural elegance. The sheer beauty and purity of its design is destined to create a new focus on London's South Bank.