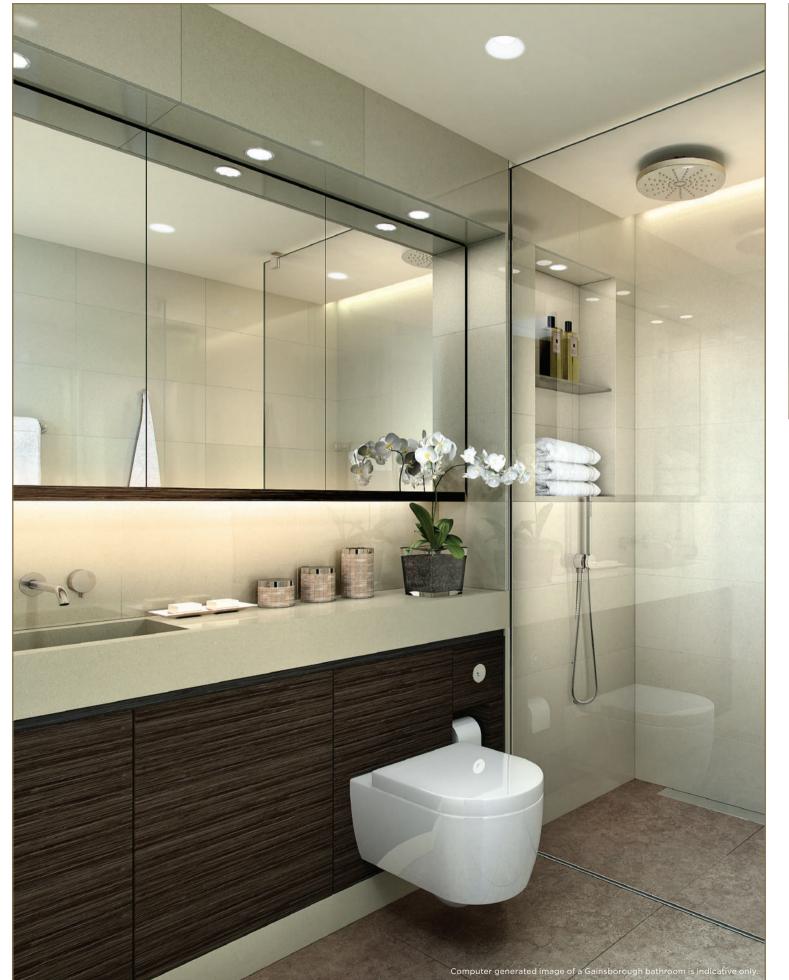

#### BESPOKE HAVENS

Bathrooms, shower rooms and en-suites feature heated wall panels and overhead rain showers. All have a clever mix of finishes using stone, timber, leather, glass and gleaming chrome combined with feature lighting.