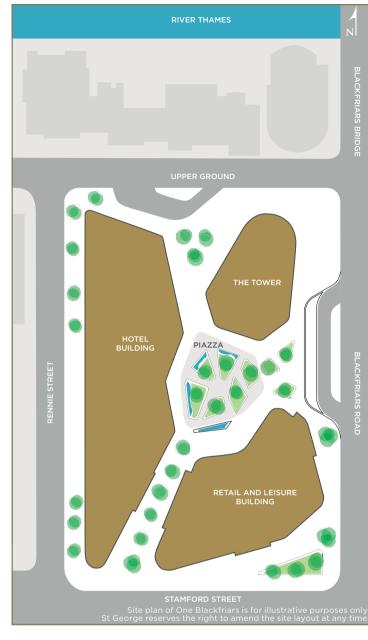

# ONE PLACE

A discreet, private world with a first-class approach to living distinguishes One Blackfriars. A gym, thermal suite, golf simulator, screening room, 32nd floor executive lounge and a residents' wine cellar are among the facilities available to residents. This exclusive leisure area is accessed via a private route from the Tower into the Retail and Leisure building.

The hotel will add value to the piazza and will feature a quality dining experience for residents of the Tower.

The Retail and Leisure building will sit to the south of the Tower, offering high-quality retail units. At the heart of One Blackfriars, the beautifully landscaped piazza with a water feature creates the destination.