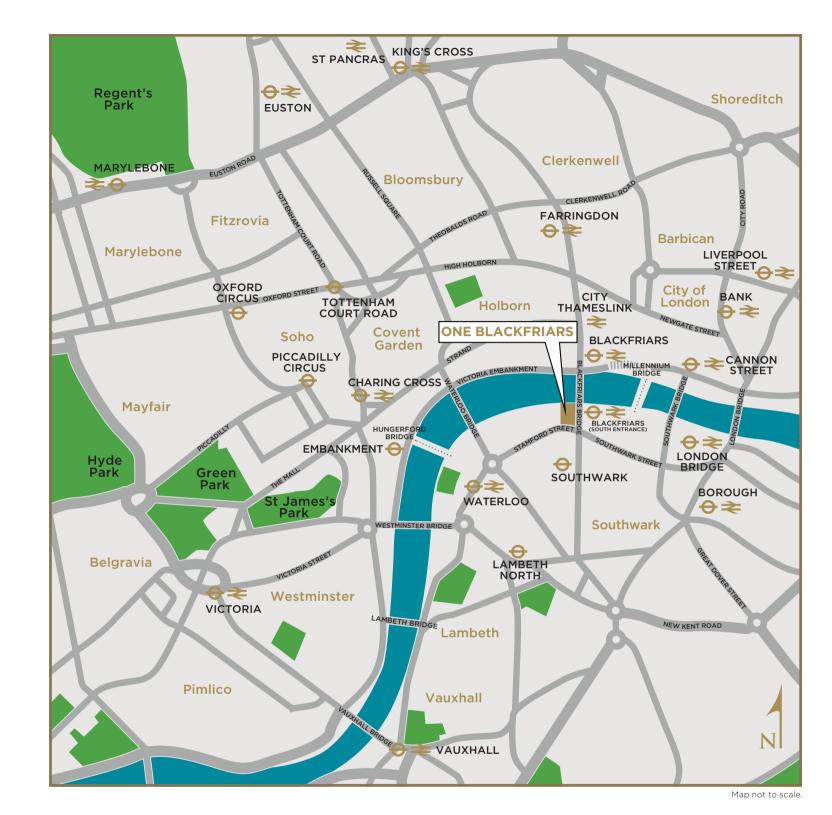

# ONE LANDSCAPE

One Blackfriars is transforming London's skyline with the 50-storey Tower creating a new focus on the banks of the River Thames among the capital's famous landmarks. The view to the east sweeps over The Shard, the dome of St Paul's and The Gherkin. Looking west, the Houses of Parliament and the London Eye offer a fascinating snapshot of old and new.

# ONE BLACKFRIARS

One Blackfriars is at the heart of the South Bank, creating a gateway to the historic borough of Southwark, a fascinating blend of the capital's contemporary exuberance and ancient heritage.

# ONE SKYLINE

One Blackfriars is set to shape the capital's skyline with its distinctive sculptural elegance. The sheer beauty and purity of its design is destined to create a new focus on London's South Bank.

#### TRANSPORT

The location of One Blackfriars provides excellent access to all parts of London; close to transport hubs, road networks, helicopter and airport links at Gatwick, Heathrow and London City Airport. Waterloo, Blackfriars and London Bridge stations are close by and provide fast links to the south of England. King's Cross St Pancras International provides fast access to Europe via Eurostar and to the port of Dover. London Heliport, along the river at Battersea, is twenty minutes from One Blackfriars.

#### LONDON TRAVEL

One Blackfriars is perfectly positioned for the best that the capital has to offer. For travelling within London, private car hire and taxis can be organised by the concierge at One Blackfriars. Underground stations at Blackfriars, Southwark, Waterloo and London Bridge provide fast access to businesses, shops, entertainment and international travel. There are also regular riverboat services from the London Eye Pier and private water taxis for hire from Festival Pier.