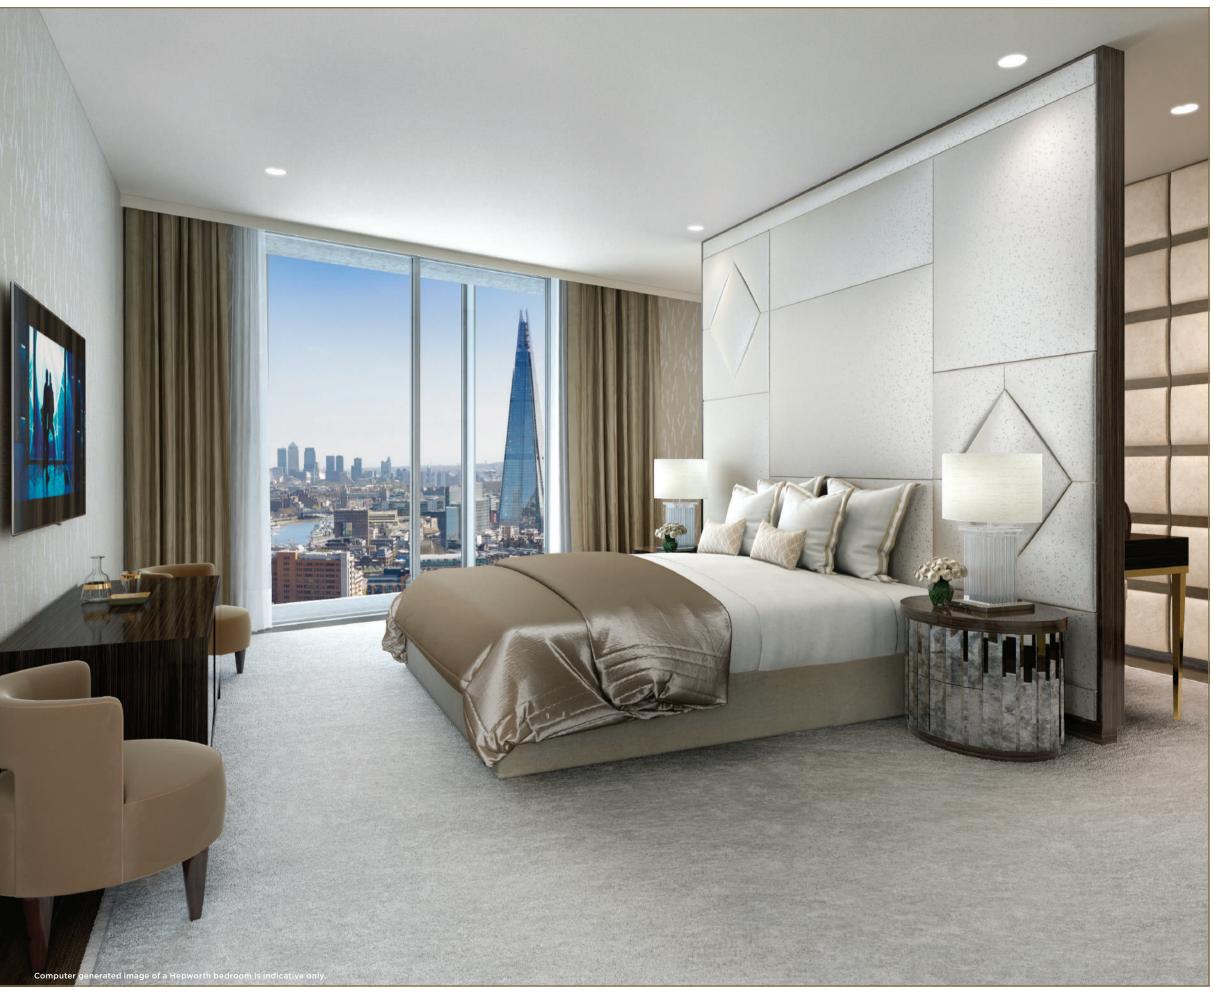

#### A POINT OF VIEW

From first light in the east as the sun rises over the City, to the setting sun in the west, floor to ceiling windows provide an ever-changing view on London life.

A single glazed outer façade wraps around the building to provide a distinctive profile of the Tower.

Bedrooms are elegant havens where stylish design specifications include fitted wardrobes and integrated storage solutions.