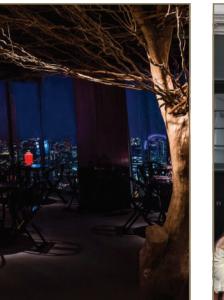

#### AN EXCLUSIVE PRIVATE CLUB

Located on the 32nd floor, with a dazzling view over St Paul's and the City and west towards the Houses of Parliament, an executive lounge is available for private bookings by residents.

A dining table for guests can be pre-booked, perfect for a drinks reception, dinner party or an intimate business event. There is a dedicated kitchen for caterers plus integral AV technology so the dining area can also be used for meetings and presentations.