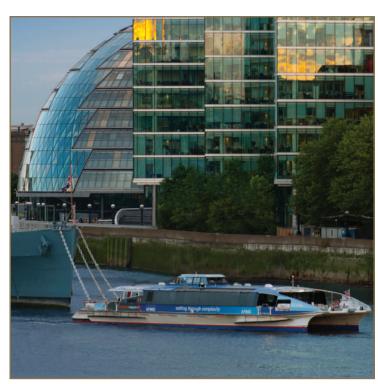

# ONE LANDSCAPE

One Blackfriars is transforming London's skyline with the 50-storey Tower creating a new focus on the banks of the River Thames among the capital's famous landmarks. The view to the east sweeps over The Shard, the dome of St Paul's and The Gherkin. Looking west, the Houses of Parliament and the London Eye offer a fascinating snapshot of old and new.

# ONE SKYLINE

One Blackfriars is set to shape the capital's skyline with its distinctive sculptural elegance. The sheer beauty and purity of its design is destined to create a new focus on London's South Bank.