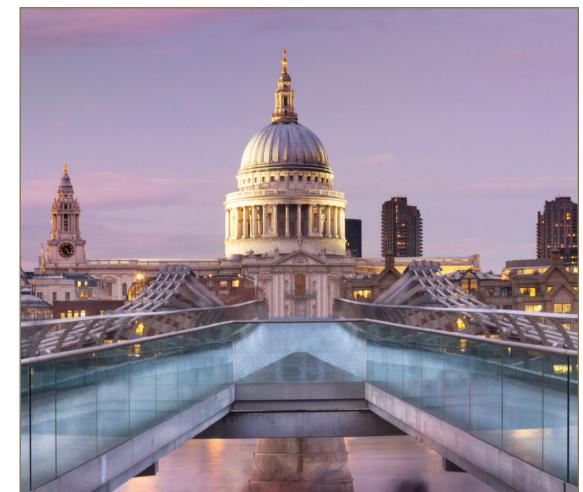

# ONE LANDSCAPE

One Blackfriars is transforming London's skyline with the 50-storey Tower creating a new focus on the banks of the River Thames among the capital's famous landmarks. The view to the east sweeps over The Shard, the dome of St Paul's and The Gherkin. Looking west, the Houses of Parliament and the London Eye offer a fascinating snapshot of old and new.

# ONE SKYLINE

One Blackfriars is set to shape the capital's skyline with its distinctive sculptural elegance. The sheer beauty and purity of its design is destined to create a new focus on London's South Bank.