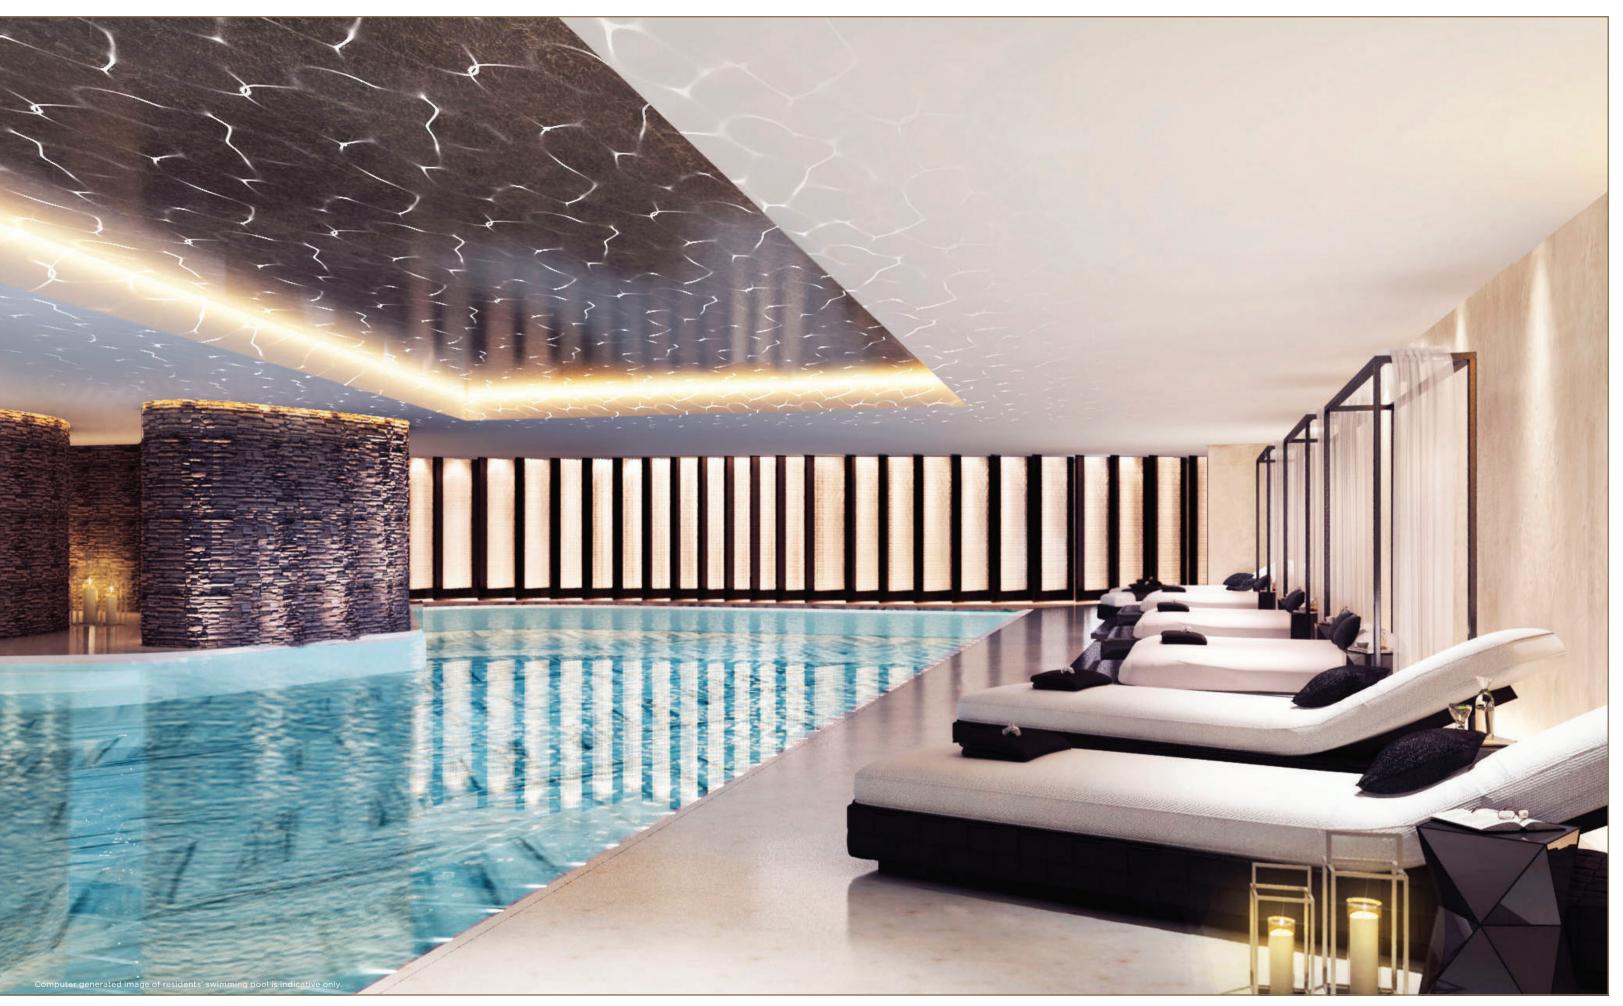

### RESTORING BODY AND SPIRIT

With its stunning pool with hydrotherapy and heated loungers, the elegant residents' spa provides a calm oasis away from the demands of London life.

### EXTREME INDULGENCE

The thermal suite offers an invigorating range of facilities. Enjoy a water massage in the Vichy shower, experience the arctic chill of the snow cabin and ice fountain, and relax in the heat of the suite's sauna and steam room. Sounds, music and an experience shower will restore the body and spirit in the wet room. A private room will also be available within the spa for the latest treatments to enhance health and well-being.