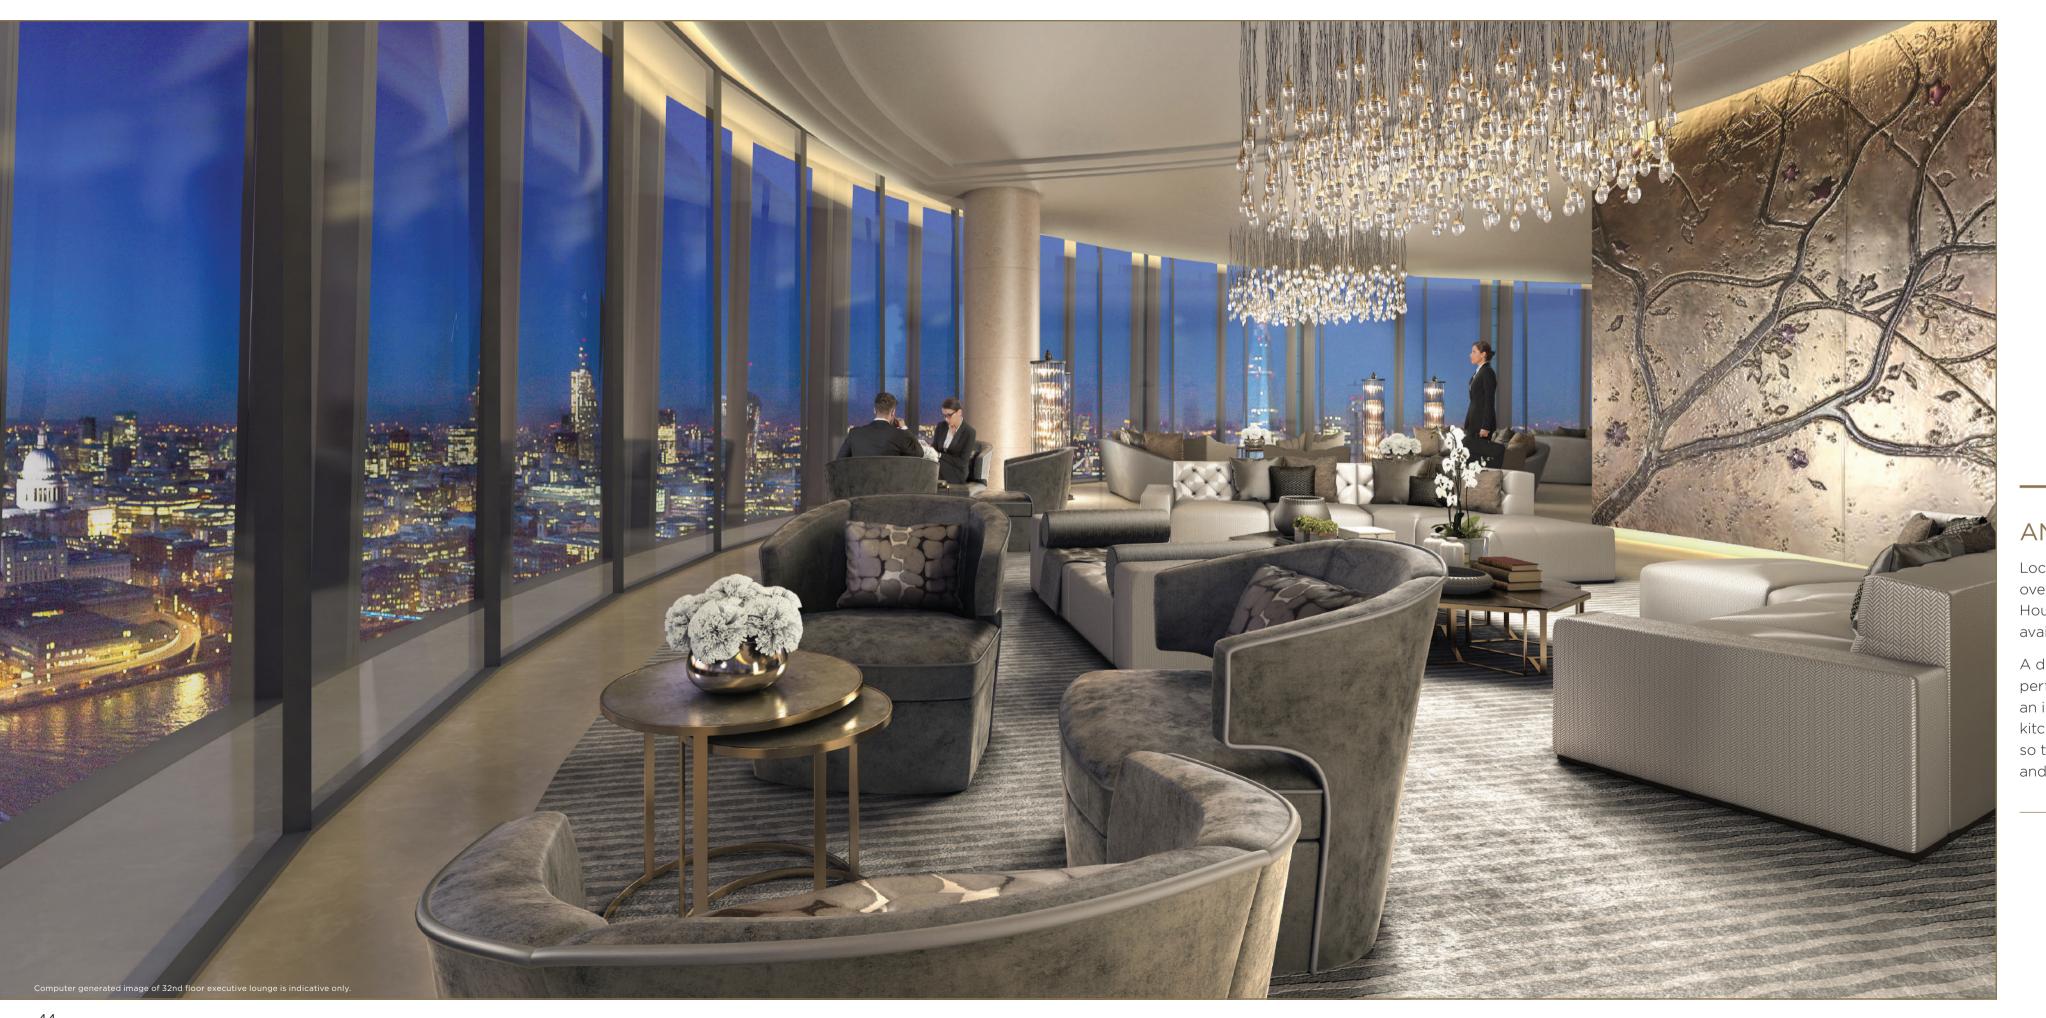

# ONE PLACE

A discreet, private world with a first-class approach to living distinguishes One Blackfriars. A gym, thermal suite, golf simulator, screening room, 32nd floor executive lounge and a residents' wine cellar are among the facilities available to residents. This exclusive leisure area is accessed via a private route from the Tower into the Retail and Leisure building.

#### AN EXCLUSIVE PRIVATE CLUB

Located on the 32nd floor, with a dazzling view over St Paul's and the City and west towards the Houses of Parliament, an executive lounge is available for private bookings by residents.

A dining table for guests can be pre-booked, perfect for a drinks reception, dinner party or an intimate business event. There is a dedicated kitchen for caterers plus integral AV technology so the dining area can also be used for meetings and presentations.