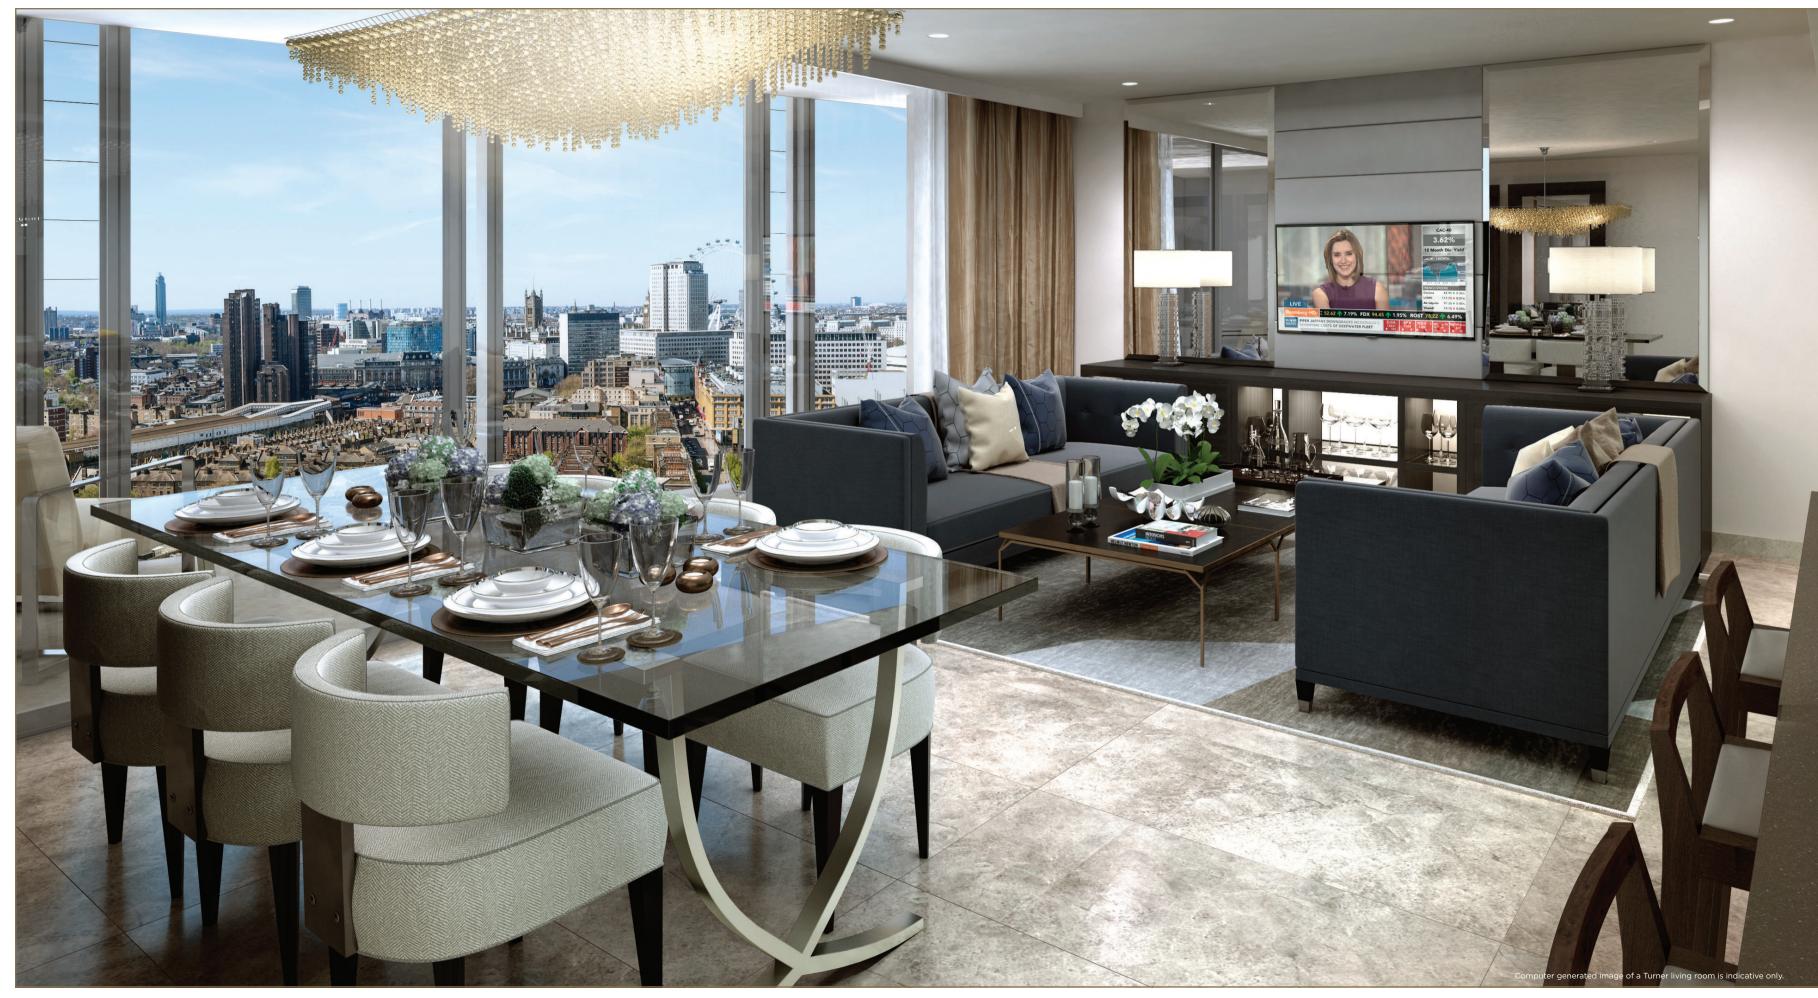

# ONE LIFESTYLE

Distinctive interior design, attention to detail and first-class specification in sleek kitchens, elegant living and dining rooms, stylish bedrooms and bathrooms combine with great space and fabulous panoramic views to offer unrivalled London living.

### DISTINGUISHED DINING

Enjoy long, lingering lunches or intimate dinner parties in the sophisticated kitchen and dining areas – a setting designed to impress.

Chic decor and the latest high specification appliances offer the perfect space for formal and informal entertaining.