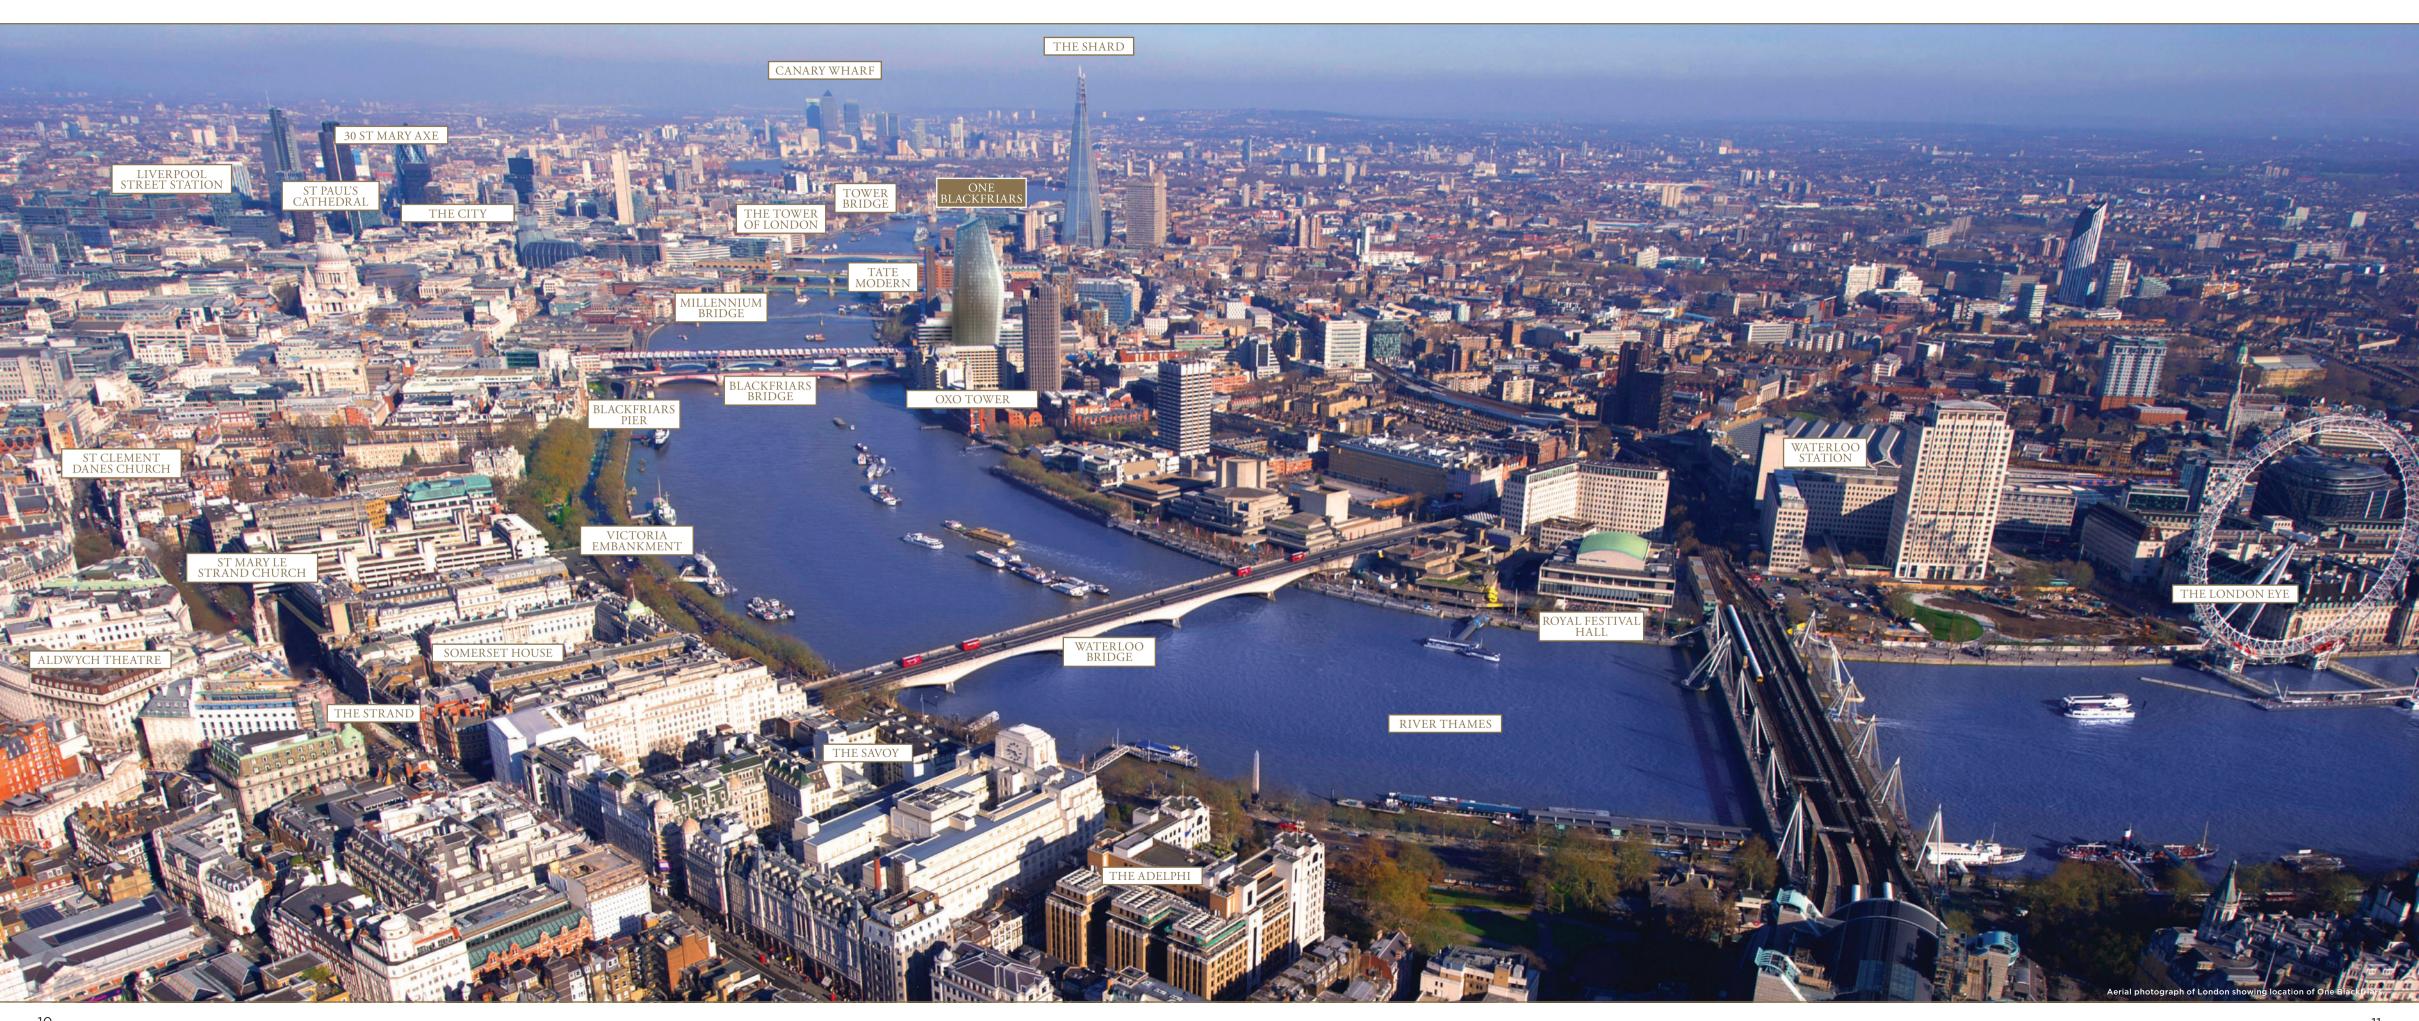

# ONE LANDSCAPE

One Blackfriars is transforming London's skyline with the 50-storey Tower creating a new focus on the banks of the River Thames among the capital's famous landmarks. The view to the east sweeps over The Shard, the dome of St Paul's and The Gherkin. Looking west, the Houses of Parliament and the London Eye offer a fascinating snapshot of old and new.

# ONE BLACKFRIARS

One Blackfriars is at the heart of the South Bank, creating a gateway to the historic borough of Southwark, a fascinating blend of the capital's contemporary exuberance and ancient heritage.

The district is one of London's oldest established areas and is now enjoying a renaissance as the capital's most fashionable new destination, with art galleries, theatres, restaurants, cafés and bars clustered around the South Bank of the River Thames. Its history as a centre for commerce is being revived, with global businesses such as News Corp, PwC, Ernst & Young and Norton Rose relocating to Southwark in a glistening hub around The Shard.