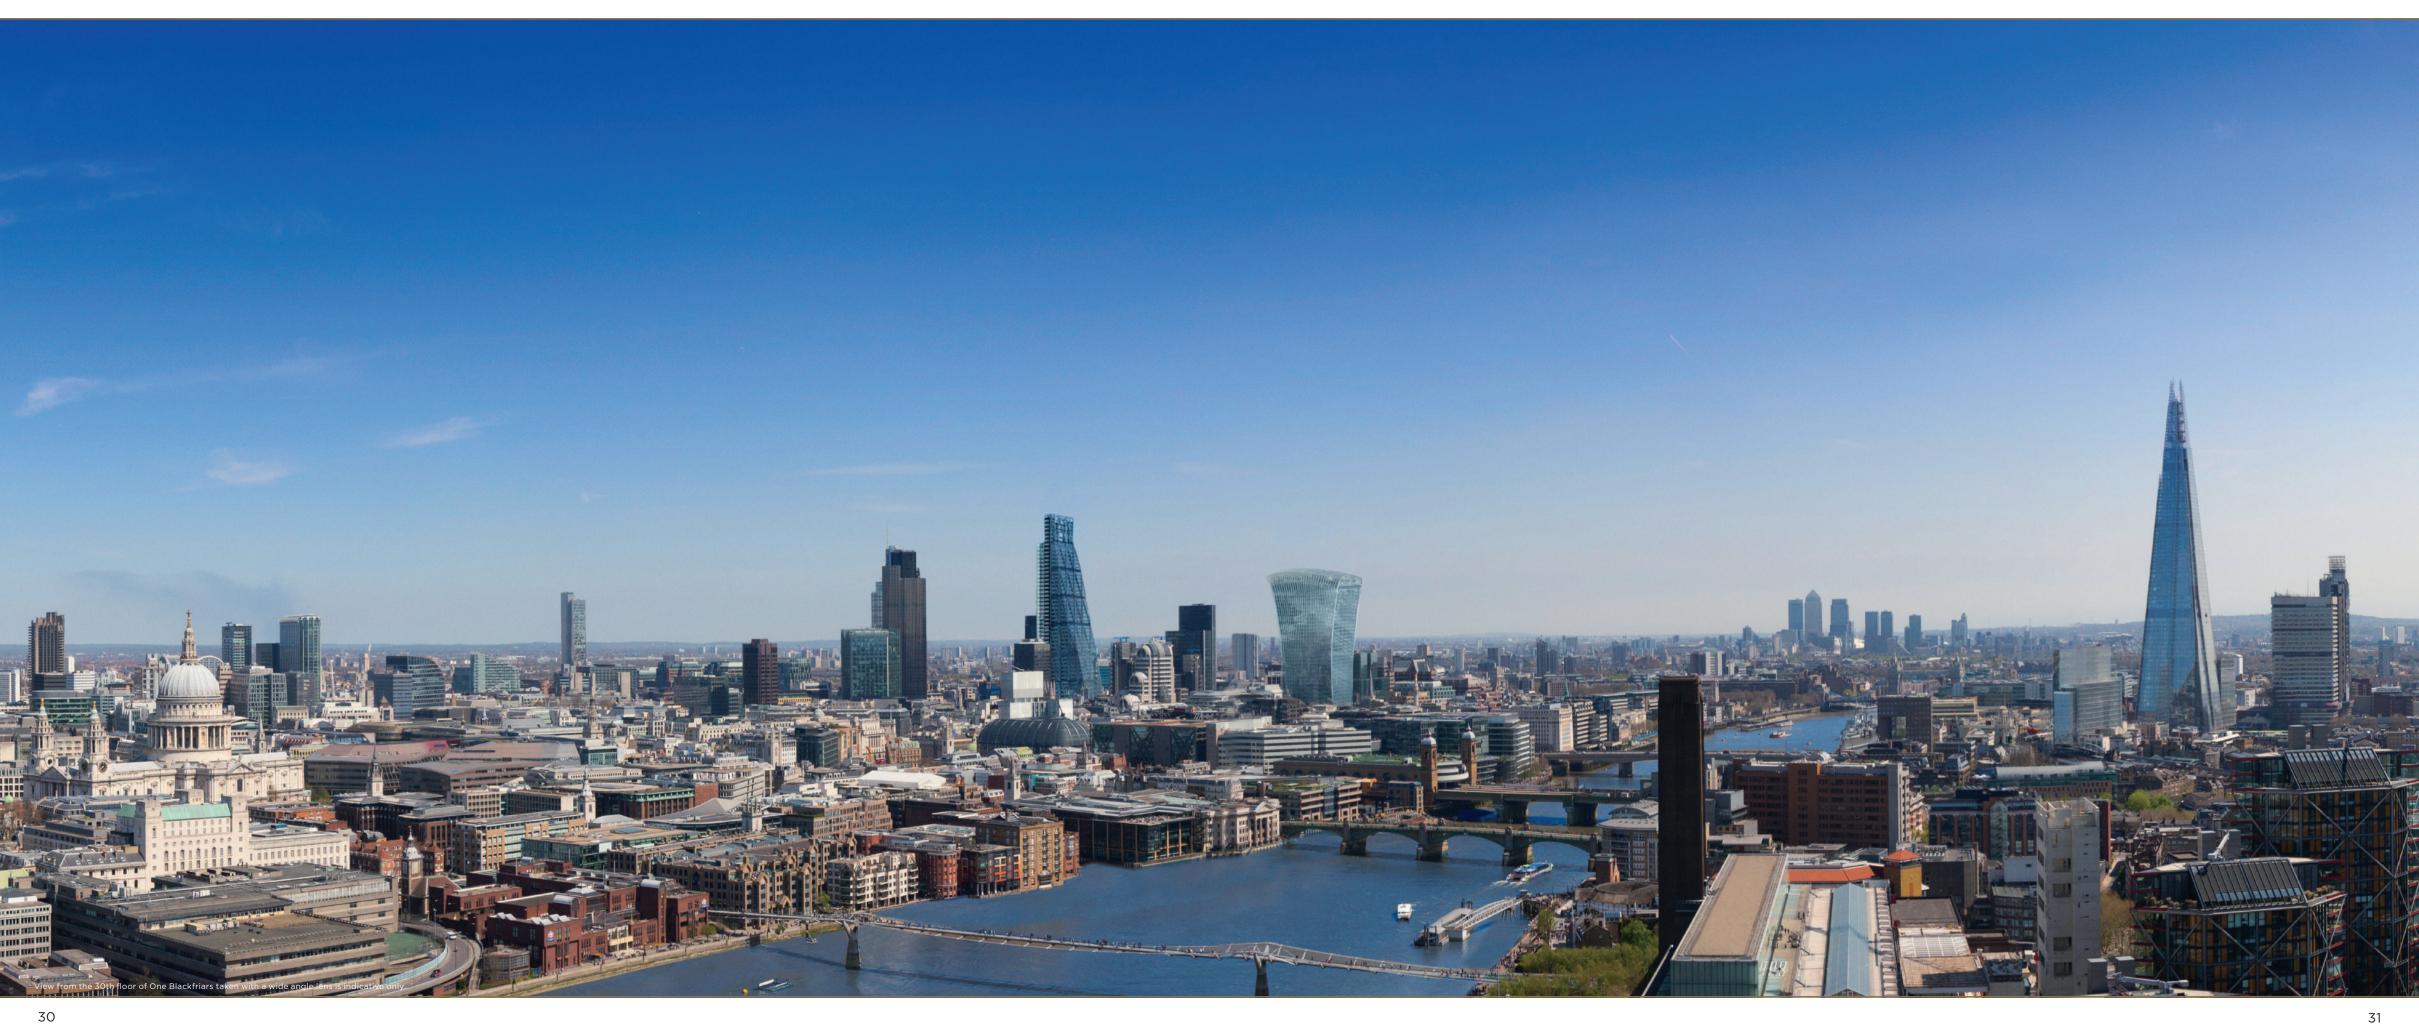

# ONE LANDSCAPE

One Blackfriars is transforming London's skyline with the 50-storey Tower creating a new focus on the banks of the River Thames among the capital's famous landmarks. The view to the east sweeps over The Shard, the dome of St Paul's and The Gherkin. Looking west, the Houses of Parliament and the London Eye offer a fascinating snapshot of old and new.

# ONE SKYLINE

One Blackfriars is set to shape the capital's skyline with its distinctive sculptural elegance. The sheer beauty and purity of its design is destined to create a new focus on London's South Bank.