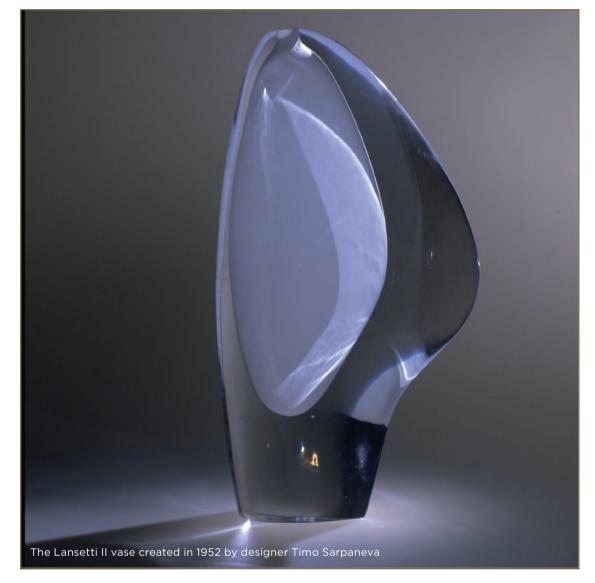

### ONE INSPIRATION

The Lansetti II vase by Timo Sarpaneva provided the inspiration for One Blackfriars Tower – captured in the curved geometry and transparent glass surface of the Tower. The Lansetti II vase, itself, can be viewed at the Victoria and Albert Museum in London.