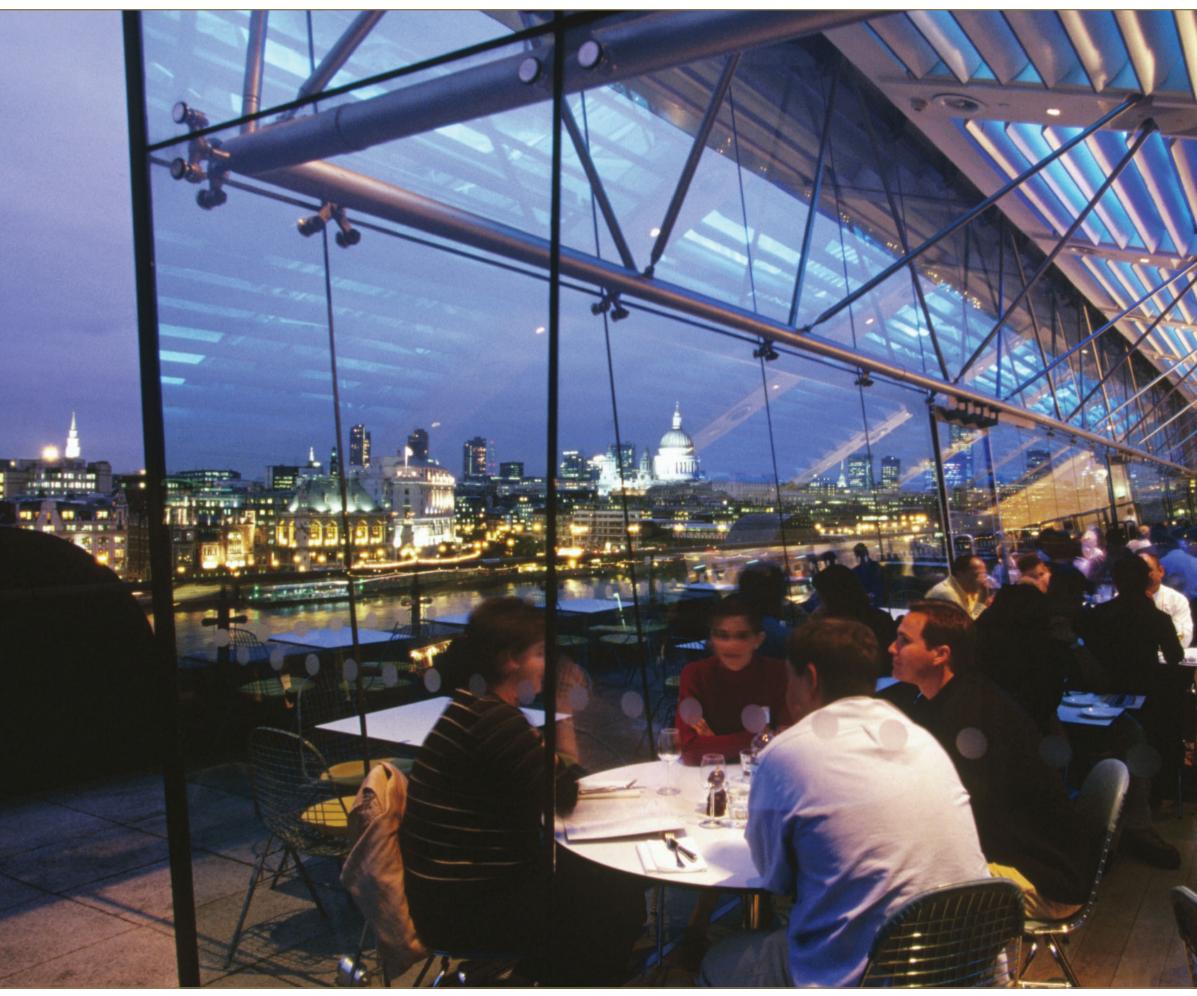

#### RIVERSIDE RENAISSANCE

Stretching from Westminster Bridge in the west, to Tower Bridge in the east, One Blackfriars is located on the capital's most vibrant riverside destination. Renowned for its exciting, cosmopolitan restaurants and bars, with artisan and specialist producers at historic Borough Market, the area attracts a collection of London's best restaurants, such as fish and seafood specialists Wright Brothers and British seasonal produce at Roast, in the heart of Borough Market. Enjoy breathtaking, panoramic views of the city from The Shard, whilst dining at Hutong, Oblix or Aqua Shard. Close to the Old and Young Vic Theatres, watch the River Thames go by at Blueprint Café at the Design Museum, or the views across to the Palace of Westminster from Skylon at the Royal Festival Hall.

### DISTINGUISHED DINING

Enjoy long, lingering lunches or intimate dinner parties in the sophisticated kitchen and dining areas – a setting designed to impress.

Chic decor and the latest high specification appliances offer the perfect space for formal and informal entertaining.