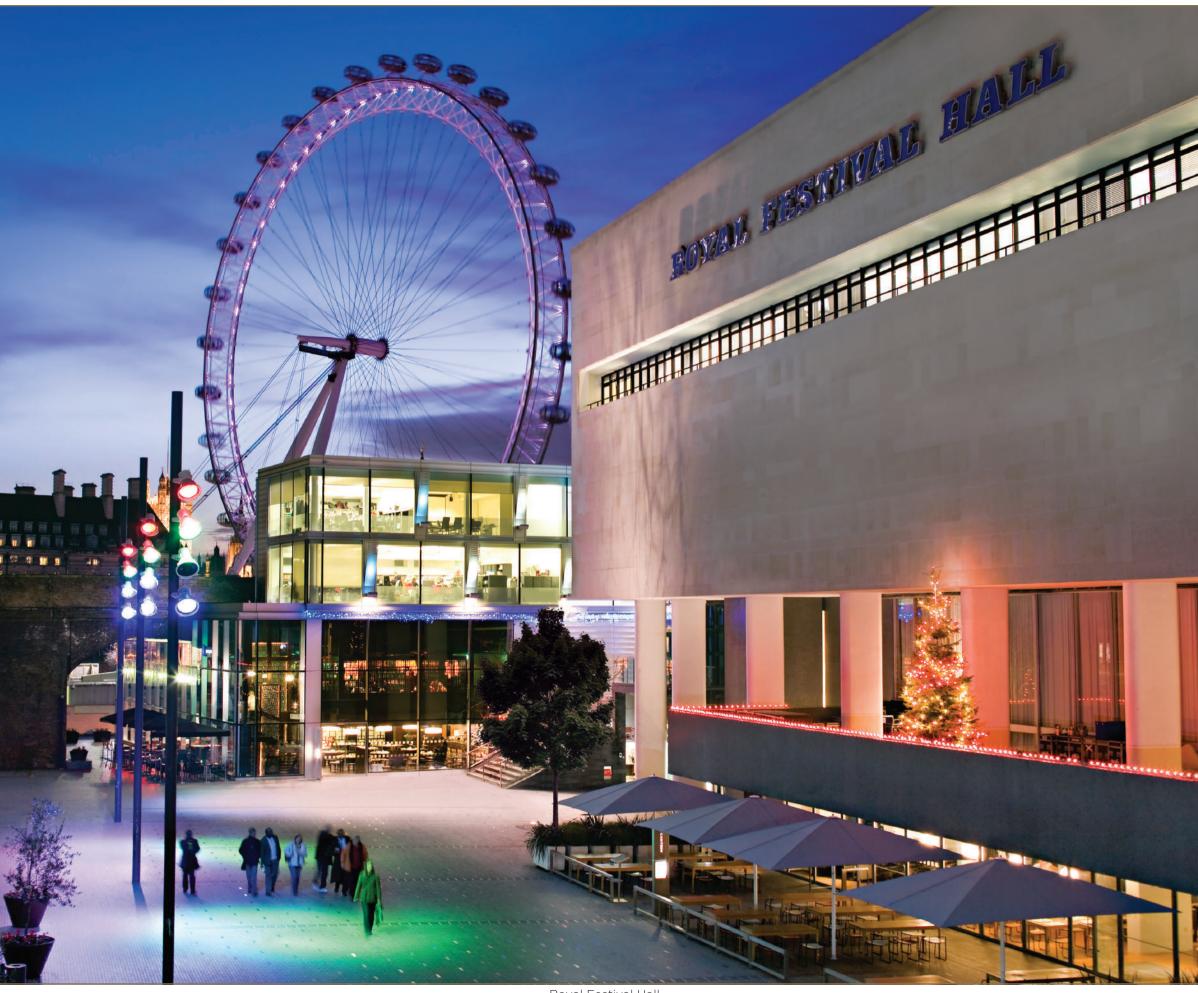

The London Eye

The Tate Modern

The National Theatre

Southwark Cathedral

Vinopolis

Borough Market

The Shard

Overlooking the River Thames, One Blackfriars is within close proximity to world-class venues, housing a flourishing arts scene with theatre, art, ballet, museums & classical and contemporary music. The Royal Festival Hall, the Hayward Gallery, the British Film Institute, the National Theatre, Tate Modern, the Old & Young Vic Theatres and Shakespeare's Globe attract visitors from all over the world.

Across the river, the Palace of Westminster, St Paul's Cathedral, Buckingham Palace, and other historic landmarks are just minutes away.

Shakespeare's Globe Theatre

The Royal Festival Hall

BFI IMAX Cinema